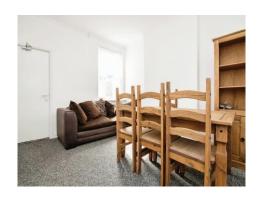

## **Lounge/ Dining Room** 13' 1" x 10' 8" ( 3.99m x 3.25m )

Double glazed window to rear aspect, carpeted floor, ceiling light point and radiator.