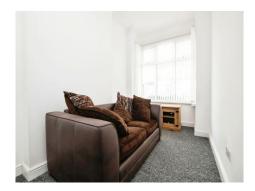

# **Reception Room** 12' 1" x 8' 8" ( 3.68m x 2.64m )

Double glazed window to front aspect, carpeted floor, ceiling light point and radiator.