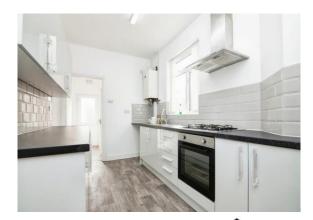

### **Kitchen** 14' 1" x 7' 5" ( 4.29m x 2.26m )

Fully fitted kitchen with range of wall and base units, integrated electric oven and four ring gas hob and extractor, sink with mixer tap and drainer, central heating boiler, double glazed window to side aspect, lino flooring, part tiled walls, ceiling light point radiator and through to shower room.