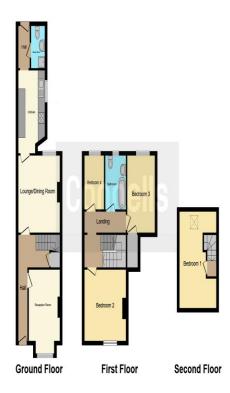

#### **Ground Floor**

#### First Floor

#### Second Floor

#### **Bedroom One**

Velux window, carpeted floor, ceiling light point and radiator.

This floor plan is for illustrative purposes only. It is not drawn to scale. Any measurements, floor areas (including any total floor area), openings and orientation are approximate. No details are guaranteed, they cannot be relied upon for any purpose and they do not florm part of any agreement. No liability is taken for any error, omission or misstatement. A party must rely upon its own inspection(s). Powered by www.focalagent.com