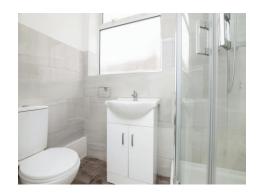

#### **Shower Room**

Frosted double glazed window to rear aspect, lino flooring, part tiled walls, W.C, shower cubicle, vanity style hand wash basin, ceiling light point and radiator.