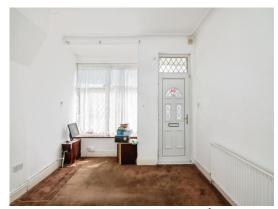

### Lounge

Entered directly from the street, featuring a front-facing window, ceiling light point, and radiator.