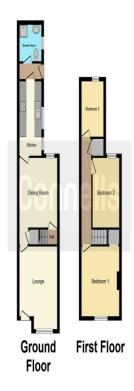

#### **Ground Floor**

### Lounge

Entered directly from the street, featuring a front-facing window, ceiling light point, and radiator.

## **Dining Room**

Includes stairs to the first floor, rear-facing window, under stairs storage, ceiling light point, and radiator.

#### **Kitchen**

Modern fitted kitchen with wall and base units, sink with drainer and mixer tap, part-tiled walls, tiled floor, side-facing window, spotlights, plumbing for washing machine, extractor fan, and central heating boiler.

#### **Shower Room**

Fully tiled with an obscured side window, shower cubicle, vanity hand wash basin, W.C., ceiling light point, and radiator.

#### Garden

Private and fully paved, offering a low-maintenance outdoor space.

#### **First Floor**

#### **Bedroom One**

Front-facing window, built-in storage cupboard, ceiling light point, and radiator.

#### **Bedroom Two**

Rear-facing window, ceiling light point, and radiator.

#### **Bedroom Three**

Rear-facing window, ceiling light point, and radiator.

To view this property please contact Connells on

T 0121 420 3611 E bearwood@connells.co.uk

122-123 Poplar Road Bearwood SMETHWICK B66 4AP

Property Ref: BEA312278 - 0005 Tenure:Freehold EPC Rating: C

Council Tax Band: A

This floor plan is for illustrative purposes only. It is not drawn to scale. Any measurements, floor areas (including any total floor area), openings and orientation are approximate. No details are guaranteed, they cannot be relied upon for any purpose and they do not florm part of any agreement. No liability is taken for any error, omission or misstatement. A party must rely upon its own inspection(s). Powered by www.focalagent.com