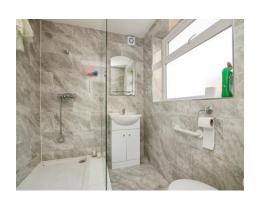

#### **Shower Room**

Fully tiled with an obscured side window, shower cubicle, vanity hand wash basin, W.C., ceiling light point, and radiator.