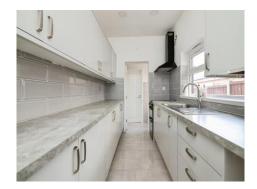

#### **Kitchen**

Modern fitted kitchen with wall and base units, sink with drainer and mixer tap, part-tiled walls, tiled floor, side-facing window, spotlights, plumbing for washing machine, extractor fan, and central heating boiler.