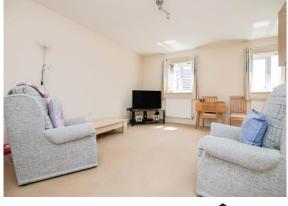

#### Kitchen/Lounge/Diner

A spacious open-plan area with two front-facing and one rearfacing double glazed windows. The lounge features carpeted flooring, three central heating radiators, and a ceiling light point. The kitchen area includes tiled flooring, a fitted kitchen with wall and base units, an integrated double electric oven, four-ring gas hob with cooker hood extractor, sink with drainer and mixer taps, spotlights, part-tiled walls, and plumbing for a washing machine.