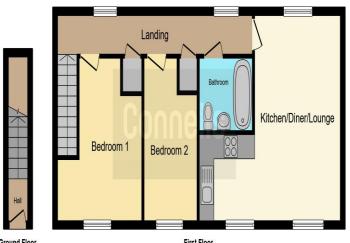

#### **Ground Floor**

#### **Entrance Hall**

Private entrance with stairs rising ahead and a ceiling light point.

#### Landing

Bright and spacious landing with access to all rooms. Features two rear-facing double glazed windows, carpeted flooring, two storage cupboards, a radiator, and a ceiling light point.

#### Kitchen/Lounge/Diner

A spacious open-plan area with two front-facing and one rearfacing double glazed windows. The lounge features carpeted flooring, three central heating radiators, and a ceiling light point. The kitchen area includes tiled flooring, a fitted kitchen with wall and base units, an integrated double electric oven, four-ring gas hob with cooker hood extractor, sink with drainer and mixer taps, spotlights, part-tiled walls, and plumbing for a washing machine.

#### **Bathroom**

Fitted with a bath and overhead shower, hand wash basin, and W.C. Includes a mirrored medicine cabinet, towel warmer radiator, tiled flooring, part-tiled walls, and a ceiling light point.

#### **Bedroom Two**

Features a front-facing double glazed window, carpeted flooring, and a ceiling light point.

#### **Bedroom One**

Features a front-facing double glazed window, carpeted flooring, and a ceiling light point.

Ground Floor

First Floor

To view this property please contact Connells on

#### T 0121 420 3611 E bearwood@connells.co.uk

122-123 Poplar Road Bearwood SMETHWICK B66 4AP

Property Ref: BEA312232 - 0003 Tenure:Freehold EPC Rating: Awaited

Council Tax Band: B

This floor plan is for illustrative purposes only. It is not drawn to scale. Any measurements, floor areas (including any total floor area), openings and orientation are approximate. No details are guaranteed, they cannot be relied upon for any purpose and they do not form part of any agreement. No liability is taken for any error, omission or misstatement. A party must rely upon its own inspection(s). Powered by www.focalagent.com