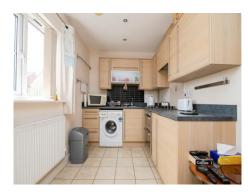

#### Kitchen/Lounge/Diner

A spacious open-plan area with two front-facing and one rearfacing double glazed windows. The lounge features carpeted flooring, three central heating radiators, and a ceiling light point. The kitchen area includes tiled flooring, a fitted kitchen with wall and base units, an integrated double electric oven, four-ring gas hob with cooker hood extractor, sink with drainer and mixer taps, spotlights, part-tiled walls, and plumbing for a washing machine.