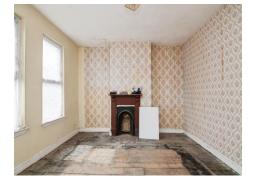

#### Lounge

Window to front aspect, ceiling light overhead, and a feature fireplace.

#### **Dining Room**

Window to rear aspect, ceiling light overhead, access to understairs storage, and a feature fireplace.