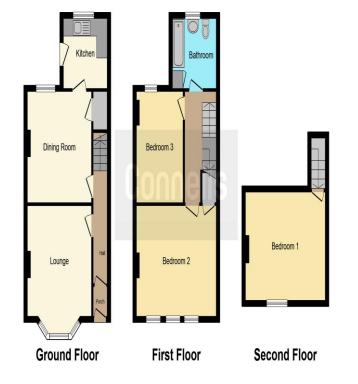

#### **Ground Floor**

**Entrance Hallway** Ceiling light, and stairs rising to the first floor.

#### Lounge

Window to front aspect, ceiling light overhead, and a feature fireplace.

#### **Dining Room**

Window to rear aspect, ceiling light overhead, access to understairs storage, and a feature fireplace.

#### **Kitchen**

Fitted kitchen with a range of wall and base units, window to rear aspect, door to rear garden, sink with drainer, plumbing for washing machine, and ceiling light point.

#### **First Floor**

#### **Bedroom Two**

Three windows to front aspect, ceiling light overhead, storage cupboard, and original fireplace as a focal point.

#### **Bedroom Three**

Window to rear aspect, ceiling light overhead, and original fireplace as a focal point.

#### Bathroom

Window to rear aspect, bath, hand wash basin, W.C, part tiled walls, and ceiling light overhead.

#### **Second Floor**

#### **Bedroom One**

Windows to front aspect, and ceiling light overhead.

This floor plan is for illustrative purposes only. It is not drawn to scale. Any measurements, floor areas (including any total floor area), openings and orientation are approximate. No details are guaranteed, they cannot be relied upon for any purpose and they do not form part of any agreement. No liability is taken for any error, omission or misstalement. A party must rely upon its own inspection(s). Powered by www.focalagent.com