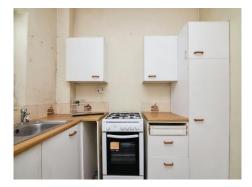

#### **Kitchen**

Fitted kitchen with a range of wall and base units, window to rear aspect, door to rear garden, sink with drainer, plumbing for washing machine, and ceiling light point.