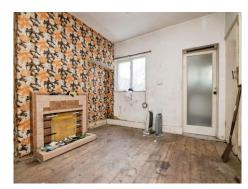

#### **Dining Room**

Window to rear aspect, ceiling light overhead, access to understairs storage, and a feature fireplace.

#### **Bedroom Two**

Three windows to front aspect, ceiling light overhead, storage cupboard, and original fireplace as a focal point.

#### **Bedroom Three**

Window to rear aspect, ceiling light overhead, and original fireplace as a focal point.