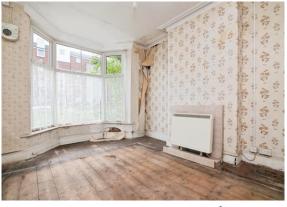

#### Lounge

Window to front aspect, ceiling light overhead, and a feature fireplace.

#### **Dining Room**

Window to rear aspect, ceiling light overhead, access to understairs storage, and a feature fireplace.