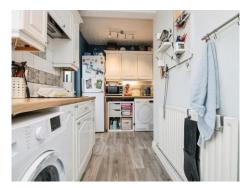

#### **Kitchen**

Well-equipped with a range of wall and base units, this kitchen features a double-glazed window overlooking the rear garden. It includes a sink with drainer and mixer tap, integrated electric double oven and hob, and plumbing for a washing machine. The space is finished with linoleum flooring, partly tiled walls, a ceiling light point, radiator, and access to a handy storage cupboard.