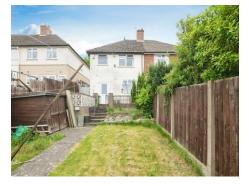

#### Approach

A fully paved driveway offering ample parking for two cars, bordered by neat flower beds on either side. A side path leads conveniently to the rear garden via a secure back gate.

#### Garden

A well-maintained outdoor space featuring a raised paved seating area, a central lawn ideal for relaxation or play, and a two practical garden sheds positioned at the rear—perfect for storage or gardening tools.