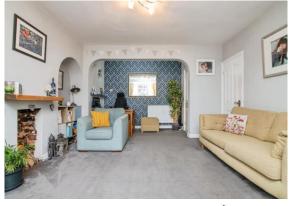

#### Lounge/Dining Room

A bright and welcoming space featuring a double-glazed bay window to the front, allowing plenty of natural light. The room includes both ceiling and wall light points, a carpeted floor for comfort, and a radiator for warmth. A charming mantelpiece serves as the focal point, adding character to the room.