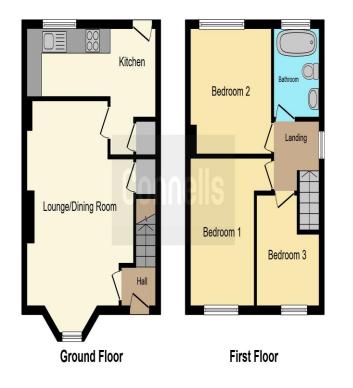

#### **Entrance Hall**

Entryway featuring a ceiling light point, radiator, and stairs rising to the first floor.

#### Lounge/Dining Room

A bright and welcoming space featuring a double-glazed bay window to the front, allowing plenty of natural light. The room includes both ceiling and wall light points, a carpeted floor for comfort, and a radiator for warmth. A charming mantelpiece serves as the focal point, adding character to the room.

#### **Kitchen**

Well-equipped with a range of wall and base units, this kitchen features a double-glazed window overlooking the rear garden. It includes a sink with drainer and mixer tap, integrated electric double oven and hob, and plumbing for a washing machine. The space is finished with linoleum flooring, partly tiled walls, a ceiling light point, radiator, and access to a handy storage cupboard.

#### **Bedroom One**

A comfortable space with a double-glazed window to the front aspect, carpeted flooring, a ceiling light point, and a radiator.

#### **Bedroom Two**

A peaceful room with a double-glazed window overlooking the rear aspect. It features soft carpeted flooring, a ceiling light point, and a radiator.

#### **Bedroom Three**

A bright and versatile room featuring a double-glazed window to the front aspect, laminate flooring, a ceiling light point, and a radiator.

#### Bathroom

Stylish and functional, this bathroom features an obscured rear-facing window for privacy, a bath with an overhead rainfall shower, and part-tiled walls with a built-in shelf above the bath. Additional highlights include a hand wash basin, towel warmer radiator, tiled flooring, and a ceiling light point.

This floor plan is for illustrative purposes only. It is not drawn to scale. Any measurements, floor areas (including any total floor area), openings and orientation are approximate. No details are guaranteed, they cannot be relied upon for any purpose and they do not form part of any agreement. No lability is taken for any error, omission or misstatement. A party must rely upon its own inspection(s). Powered by www.focalagent.com