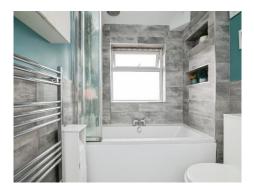

#### Bathroom

Stylish and functional, this bathroom features an obscured rear-facing window for privacy, a bath with an overhead rainfall shower, and part-tiled walls with a built-in shelf above the bath. Additional highlights include a hand wash basin, towel warmer radiator, tiled flooring, and a ceiling light point.