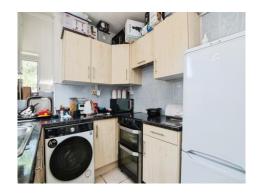

### Kitchen

The fitted kitchen includes a range of wall and base units, a window to the side aspect, and a central heating boiler. It features a cookerhood extractor fan, tiled floor, part tiled walls, a ceiling light point, and a radiator.