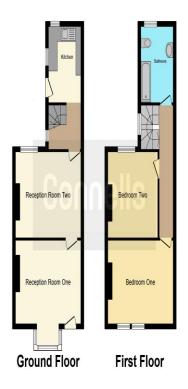

### **Ground Floor**

# **Reception Room One**

The room features a bay window to the front aspect, providing ample natural light. It has stained wood flooring and an exposed brick chimney breast that adds rustic charm. A central ceiling light point ensures good lighting, and a radiator provides warmth.

# **Reception Room Two**

The room features a window to the rear aspect, providing natural light. It has wood flooring, a ceiling light point for good lighting, and a radiator for warmth.

### Kitchen

The fitted kitchen includes a range of wall and base units, a window to the side aspect, and a central heating boiler. It features a cookerhood extractor fan, tiled floor, part tiled walls, a ceiling light point, and a radiator.

## **First Floor**

### **Bedroom One**

The room features windows to the front aspect, laminate flooring, a ceiling light point, and a radiator.

#### **Bedroom Two**

The room features a window to the rear aspect, carpeted flooring, a ceiling light point, and a radiator.

#### **Bathroom**

The bathroom features an obscured window to the rear aspect, a bath with an overhead shower, a W.C., a hand wash basin, linoleum flooring, a ceiling light point, and a radiator.