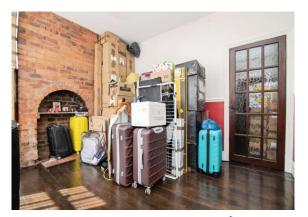

# **Reception Room One**

The room features a bay window to the front aspect, providing ample natural light. It has stained wood flooring and an exposed brick chimney breast that adds rustic charm. A central ceiling light point ensures good lighting, and a radiator provides warmth.