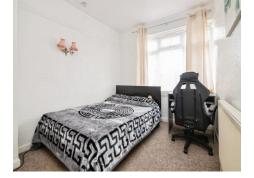

#### **Bedroom One**

Double glazed window to front aspect, carpeted flooring, ceiling and wall light points, and radiator.

#### **Bedroom Two**

Double glazed window to rear aspect, carpeted flooring, ceiling light point, and radiator.

#### **Bedroom Three**

Double glazed window to front aspect, laminate flooring, ceiling light points, and radiator.