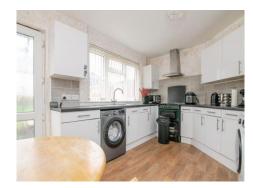

#### **Kitchen**

Fitted kitchen with wall and base units, sink with drainer and mixer tap, double glazed window to rear aspect, linoleum flooring, part tiled walls, plumbing for washing machine, ceiling light point, and radiator.