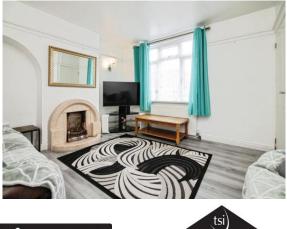

#### Lounge

Double glazed window to front aspect, feature fireplace, laminate flooring, ceiling light point, and wall light points, and a radiator.