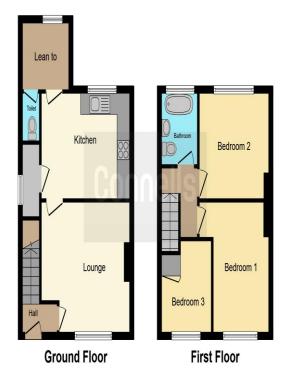

#### Bathroom

Obscured double glazed window to rear aspect, bath with overhead shower, tiled walls, and floor, towel warmer radiator, hand wash basin, W.C, and ceiling light point.

This floor plan is for illustrative purposes only. It is not drawn to scale. Any measurements, floor areas (including any total floor area), openings and orientation are approximate. No details are guaranteed, they cannot be relied upon for any purpose and they do not form part of any agreement. No lability is taken for any error, omission or misstatement. A party must rely upon its own inspection(s). Powered by www.focalagent.com