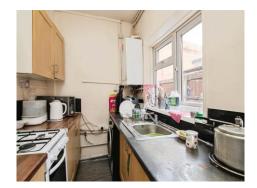

#### **Kitchen**

Fitted kitchen with wall and base units, sink with drainer and mixer tap, double glazed window to the side, central heating boiler, plumbing for washing machine, linoleum flooring, radiator.