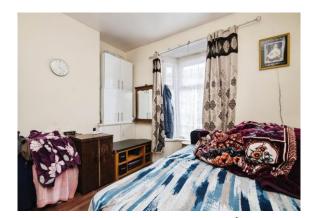

### **Bedroom One**

Double glazed window at the front, carpeted floor, ceiling light point, storage cupboard, and radiator.

#### **Bedroom Two**

Double glazed window at the rear, carpeted floor, ceiling light point, and radiator.