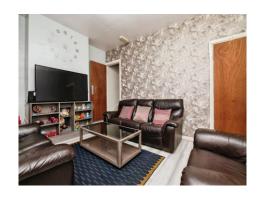

## Lounge

Double glazed window at the rear, laminate flooring, ceiling light point, stairs to the first floor.