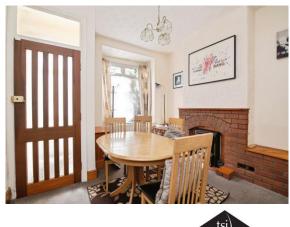

#### **Reception Room One**

Features a front-facing window, a ceiling light, a brick fireplace with an electric fire, carpeted flooring, and a radiator.