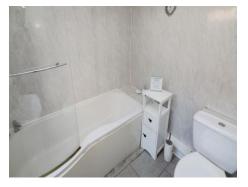

#### Bathroom

The bathroom includes a bath with an overhead shower, an obscured side-facing window, a tiled floor, a w.c., and a hand wash basin. It also features a ceiling light point and a radiator.