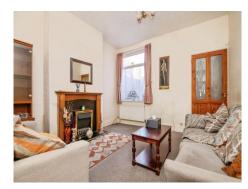

#### Lounge

Features a rear-facing window, a radiator, a ceiling light point, and a fireplace with an electric fire.