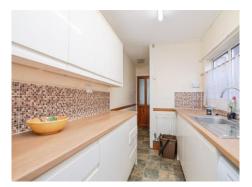

#### **Kitchen**

The kitchen is fitted with a range of wall and base units, a sink with a drainer and mixer tap, and a strip light. It includes plumbing for a washing machine, a tiled floor, and a part-tiled wall. The central heating boiler is installed here, and stairs rise to the first floor. A side-facing window and a radiator complete the space.