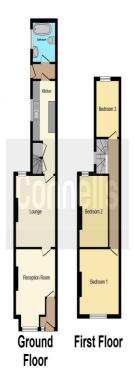

#### **Ground Floor**

#### Porch

#### **Reception Room One**

Features a front-facing window, a ceiling light, a brick fireplace with an electric fire, carpeted flooring, and a radiator.

#### Lounge

Features a rear-facing window, a radiator, a ceiling light point, and a fireplace with an electric fire.

#### **Kitchen**

The kitchen is fitted with a range of wall and base units, a sink with a drainer and mixer tap, and a strip light. It includes plumbing for a washing machine, a tiled floor, and a part-tiled wall. The central heating boiler is installed here, and stairs rise to the first floor. A side-facing window and a radiator complete the space.

#### Bathroom

The bathroom includes a bath with an overhead shower, an obscured side-facing window, a tiled floor, a w.c., and a hand wash basin. It also features a ceiling light point and a radiator.

#### Garden

The private garden features a lawn area, a washing line, and a path leading to the rear of the garden.

#### **First Floor**

#### **Bedroom One**

The bedroom features a front-facing window, carpeted flooring, a ceiling light point, and a radiator.

#### **Bedroom Two**

The bedroom features a rear-facing window, carpeted flooring, a ceiling light point, and a radiator.

#### **Bedroom Three**

The bedroom features a rear-facing window, carpeted flooring, a ceiling light point, and a radiator.

To view this property please contact Connells on

#### T 0121 420 3611 E bearwood@connells.co.uk

122-123 Poplar Road Bearwood SMETHWICK B66 4AP

Tenure: Freehold

**EPC** Rating: D

Property Ref: BEA312199 - 0002

This floor plan is for illustrative purposes only. It is not drawn to scale. Any measurements, floor areas (including any lotal floor area), openings and orientation are approximate. No details are guaranteed, they cannot be relied upon for any purpose and they do not form part of any agreement. No lability is taken for any error, omission or mistatement. A party must rely upon its own inspection(s). Powered by www.focalagent.com