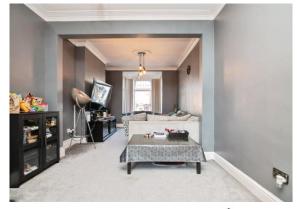

## **Reception Room**

A spacious through reception room featuring a double-glazed bay window to the front aspect and a double-glazed window to the rear aspect. The room is carpeted, with ceiling light points, a feature fireplace, and radiators.