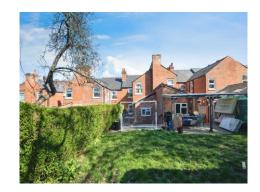

#### Garden

Featuring a paved area at the rear of the building and a lawn area.