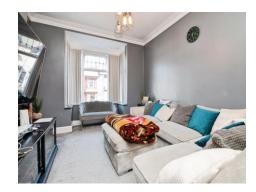

## **Reception Room**

A spacious through reception room featuring a double-glazed bay window to the front aspect and a double-glazed window to the rear aspect. The room is carpeted, with ceiling light points, a feature fireplace, and radiators.