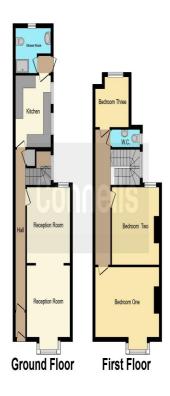

#### **Ground Floor**

### **Entrance Hallway**

A welcoming space with a ceiling light point, storage cupboard, stairs rising to the first floor, and a radiator.

## **Reception Room**

A spacious through reception room featuring a double-glazed bay window to the front aspect and a double-glazed window to the rear aspect. The room is carpeted, with ceiling light points, a feature fireplace, and radiators.

#### **Kitchen**

A well-appointed fitted kitchen featuring a range of wall and base units, double-glazed windows to the side aspect, a sink with drainer and mixer tap, ceiling light point, tiled floors, part-tiled walls, and plumbing for a washing machine.

#### **Shower Room**

A functional space featuring an obscured double-glazed window to the rear aspect, a shower cubicle, hand wash basin, W.C., ceiling light point, radiator, part-tiled walls, and laminate flooring.

#### Garden

Featuring a paved area at the rear of the building and a lawn area.

#### **First Floor**

#### **Bedroom One**

Featuring a double-glazed bay window to the front aspect, carpeted floor, ceiling light point, and radiator.

#### **Bedroom Two**

Featuring a double-glazed bay window to the rear aspect, carpeted floor, ceiling light point, and radiator.

#### **Bedroom Three**

Featuring a double-glazed bay window to the rear aspect, carpeted floor, ceiling light point, and radiator.

#### W.C

Featuring a W.C, hand wash basin, and ceiling light point.

This floor plan is for illustrative purposes only. It is not drawn to scale. Any measurements, floor areas (including any total floor area), openings and orientation are approximate. No details are guaranteed, they cannot be relied upon for any purpose and they do not form part of any agreement. No liability is taken for any error, omission or misstalement. A party must rely upon its own inspection(s). Powered by www.focalagent.com