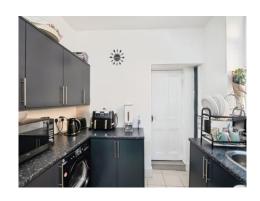

#### **Kitchen**

A well-appointed fitted kitchen featuring a range of wall and base units, double-glazed windows to the side aspect, a sink with drainer and mixer tap, ceiling light point, tiled floors, part-tiled walls, and plumbing for a washing machine.