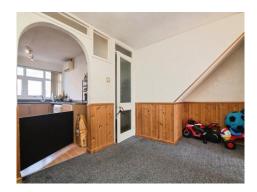

## **Entrance Hall**

Features ceiling light, radiator, and stairs leading to the first floor.

# Landing

Features a ceiling light point, radiator, and storage cupboard.