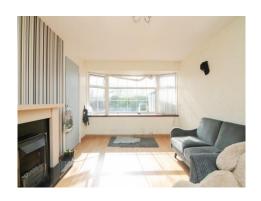

# **Dining Room**

Dining area with a ceiling light point, radiator, and carpeted flooring.

## Lounge

Featuring a double-glazed window to the rear aspect, ceiling light point, laminate flooring, radiator, storage cupboards, and a door leading to the rear garden.