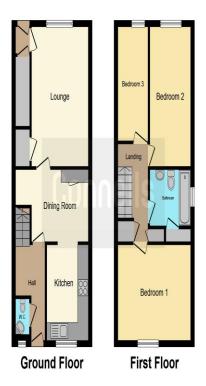

## **Ground Floor**

## **First Floor**

## **Bedroom Three**

Featuring a double-glazed window to the rear aspect, ceiling light point, carpeted flooring, and a radiator.

This floor plan is for illustrative purposes only. It is not drawn to scale. Any measurements, floor areas (including any total floor area), openings and orientation are approximate. No details are guaranteed, they cannot be relied upon for any purpose and they do not florm part of any agreement. No liability is taken for any error, omission or misstatement. A party must rely upon its own inspection(s). Powered by www.focalagent.com