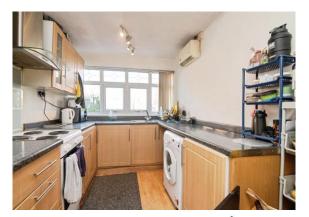

## **Kitchen**

A well-equipped fitted kitchen featuring a range of wall and base units, a double-glazed window to the front aspect, a sink with drainer and mixer tap, a cooker hood extractor, plumbing for a washing machine, an electric heater, laminate flooring, and a ceiling light point.