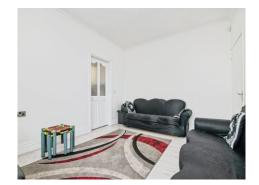

## Lounge

This space features a double-glazed window to the side aspect, laminate flooring, a ceiling light, a radiator, and stairs rising to the first floor.