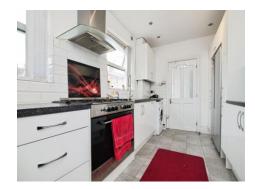

## **Kitchen**

This fitted kitchen includes a range of wall and base units, a sink with drainer and mixer tap, and two double-glazed windows to the side aspect. It features tiled flooring, part-tiled walls, spotlights, an integrated electric oven and gas hob, a cooker hood extractor fan, and a door leading to the rear garden.