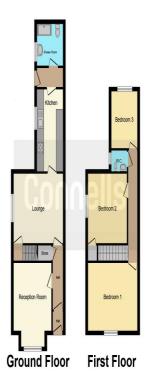

#### **Ground Floor**

## **Entrance Hallway**

This area features a ceiling light point, a storage cupboard, and a radiator.

## **Reception Room**

This room features a double-glazed bay window to the front aspect, laminate flooring, a ceiling light, and a radiator.

## Lounge

This space features a double-glazed window to the side aspect, laminate flooring, a ceiling light, a radiator, and stairs rising to the first floor.

## **Kitchen**

This fitted kitchen includes a range of wall and base units, a sink with drainer and mixer tap, and two double-glazed windows to the side aspect. It features tiled flooring, part-tiled walls, spotlights, an integrated electric oven and gas hob, a cooker hood extractor fan, and a door leading to the rear garden.

### **Shower Room**

This room includes a shower cubicle, hand wash basin, and W.C. It features an obscured double-glazed window to the side aspect, a ceiling light point, and a radiator.

#### **First Floor**

### **Bedroom One**

This room features a double-glazed window to the front aspect, carpeted flooring, a ceiling light, and a radiator.

### **Bedroom Two**

This room features a double-glazed window to the side aspect, carpeted flooring, a ceiling light, storage cupboard, and a radiator.

#### W.C

Features a W.C, hand wash basin, and ceiling light.

#### **Bedroom Three**

This room features a double-glazed window to the rear aspect, carpeted flooring, a ceiling light, and a radiator.

This floor plan is for illustrative purposes only. It is not drawn to scale. Any measurements, floor areas (including any total floor area), openings and orientation are approximate. No details are guaranteed, they cannot be relied upon for any purpose and they do not form part of any agreement. No liability is taken for any error, omission or misstalement. A party must rely upon its own inspection(s). Powered by www.focalagent.com

To view this property please contact Connells on

T 0121 420 3611 E bearwood@connells.co.uk

122-123 Poplar Road Bearwood SMETHWICK B66 4AP

Tenure: Freehold

**EPC** Rating: D

Property Ref: BEA312179 - 0004

1. MONEY LAUNDERING REGULATIONS Intending purchasers will be asked to produce identification documentation at a later stage and we would ask for your co-operation in order that there will be no delay in agreeing the sale. 2. These particulars do not constitute part or all of an offer or contract. 3. The measurements indicated are supplied for guidance only and as such must be considered incorrect. Potential buyers are advised to recheck measurements before committing to any expense. 4. We have not tested any apparatus, equipment, fixtures, fittings or services and it is in the buyers interest to check the working condition of any appliances.