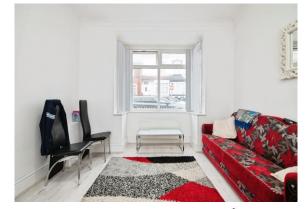

## **Reception Room**

This room features a double-glazed bay window to the front aspect, laminate flooring, a ceiling light, and a radiator.