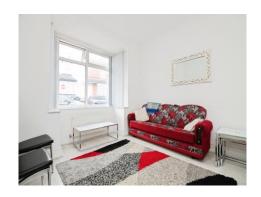

## **Reception Room**

This room features a double-glazed bay window to the front aspect, laminate flooring, a ceiling light, and a radiator.