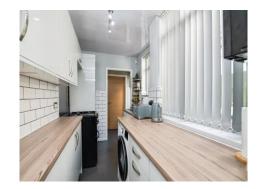

# Kitchen

This fitted kitchen boasts a range of wall and base units, a sink with drainer and mixer tap, and two double-glazed windows to the side aspect. It features tiled flooring, part-tiled walls, a ceiling light point, a storage cupboard, and a door leading to the rear garden.