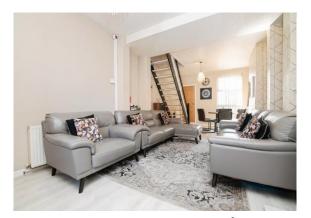

# Lounge/Dining Room

This inviting space features sleek laminate flooring and a double-glazed bay window at the front, ensuring ample natural light. The room is illuminated by two ceiling lights and includes a charming fireplace, perfect for cozy evenings. Stairs to the first floor are conveniently located within the room, and radiators provide consistent warmth.