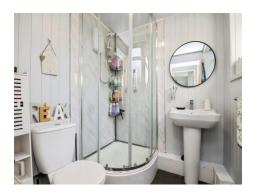

# **Shower Room**

This room includes a shower cubicle, hand wash basin, and W.C. It features an obscured double-glazed window to the side aspect, a ceiling light point, wood-paneled walls, and a radiator.