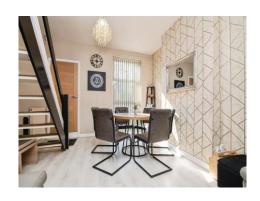

# Lounge/Dining Room

This inviting space features sleek laminate flooring and a double-glazed bay window at the front, ensuring ample natural light. The room is illuminated by two ceiling lights and includes a charming fireplace, perfect for cozy evenings. Stairs to the first floor are conveniently located within the room, and radiators provide consistent warmth.