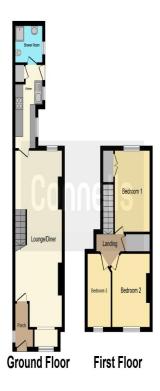

# **Ground Floor**

#### **First Floor**

## **Bedroom Three**

This room features a double-glazed window to the front aspect, carpeted flooring, a ceiling light, and a radiator.

This floor plan is for illustrative purposes only. It is not drawn to scale. Any measurements, floor areas (including any total floor area), openings and orientation are approximate. No details are guaranteed, they cannot be relied upon for any purpose and they do not form part of any agreement. No liability is taken for any error, omission or misstalement. A party must rely upon its own inspection(s). Powered by www.focalagent.com