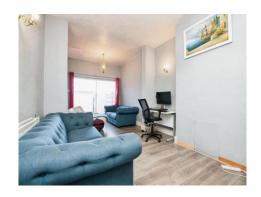

# **Reception Room Two**

The room features patio doors leading to the rear, laminate flooring, ceiling light points, wall points, and a radiator.