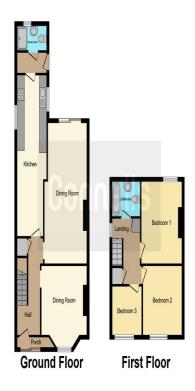

#### **Ground Floor**

# **Entrance Hall**

# **Reception Room One**

The room features a bay window to the front aspect, laminate flooring, a ceiling light point, and a radiator.

# **Reception Room Two**

The room features patio doors leading to the rear, laminate flooring, ceiling light points, wall points, and a radiator.

#### Kitchen

The fitted kitchen includes a range of wall and base units, a sink with drainer, and plumbing for a washing machine. The part tiled walls and part tiled, part linoleum flooring add a practical touch. The kitchen is well-lit with a ceiling light point and features a central heating boiler, a radiator, and windows to the side aspect.

# **Shower Room**

The shower room features tiled floor and walls, a shower cubicle, w.c., hand wash basin, obscured window to rear aspect, radiator, and ceiling light point.

#### **First Floor**

#### **Bedroom Two**

Features a front-facing window, carpeted flooring, a radiator, and a ceiling light point.

#### **Bedroom Three**

Features a front-facing window, carpeted flooring, a radiator, and a ceiling light point.

#### **Bedroom One**

Features a rear-facing window, carpeted flooring, a radiator, and a ceiling light point.

# **Bathroom**

Features an obscured rear window, bath, hand wash basin, W.C., radiator, and ceiling light point.

This floor plan is for illustrative purposes only. It is not drawn to scale. Any measurements, floor areas (including any total floor area), openings and orientation are approximate. No details are guaranteed, they cannot be relied upon for any purpose and they do not form part of any agreement. No liability is taken for any error, omission or misstalement. A party must rely upon its own inspection(s). Powered by www.focalagent.com