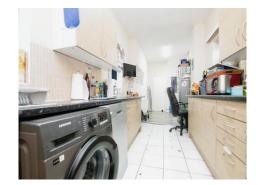

#### Kitchen

The fitted kitchen includes a range of wall and base units, a sink with drainer, and plumbing for a washing machine. The part tiled walls and part tiled, part linoleum flooring add a practical touch. The kitchen is well-lit with a ceiling light point and features a central heating boiler, a radiator, and windows to the side aspect.