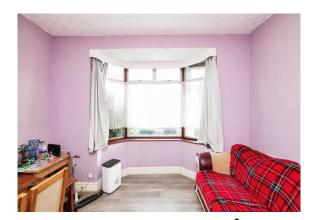

# **Reception Room One**

The room features a bay window to the front aspect, laminate flooring, a ceiling light point, and a radiator.