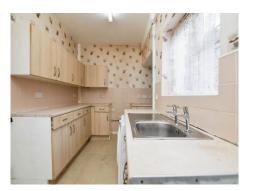

#### **Kitchen**

Fitted kitchen with a range of wall and base units, sink with drainer and taps, double-glazed window to the rear aspect, door leading out to the rear garden, part tiled walls, tiled flooring, plumbing for washing machine, ceiling light point, and radiator.