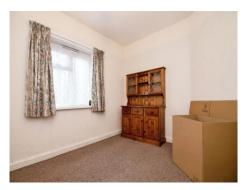

#### **Bedroom One**

Having a double-glazed window to front aspect, ceiling light point, carpeted floor, and radiator.

#### **Bedroom Two**

Having a double-glazed window to front aspect, ceiling light point, carpeted floor, and radiator.

#### **Bedroom Three**

Having a double-glazed window to rear aspect, ceiling light point, carpeted floor, and radiator.