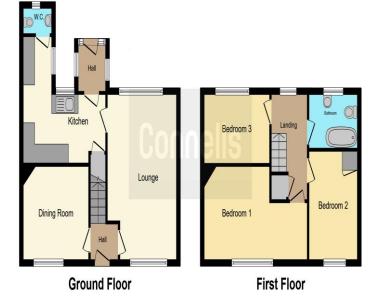

#### **Ground Floor**

#### **Entrance Hall**

Having a ceiling light point, stairs rising to first floor, radiator, and access unto;

#### Lounge

Having a double-glazed window to the front aspect, ceiling light points, fireplace with gas fire, carpeted floor, and radiator.

#### **Dining Room**

Having a double-glazed window to the front aspect, ceiling light points, carpeted floor, and radiator.

#### **Kitchen**

Fitted kitchen with a range of wall and base units, sink with drainer and taps, double-glazed window to the rear aspect, door leading out to the rear garden, part tiled walls, tiled flooring, plumbing for washing machine, ceiling light point, and radiator.

#### W.C

W.C, ceiling light point, and hand wash basin.

#### **First Floor**

#### Landing

Having a double-glazed window to the rear aspect, storage cupboard, ceiling light point, radiator, and access unto;

#### **Bedroom One**

Having a double-glazed window to front aspect, ceiling light point, carpeted floor, and radiator.

#### **Bedroom Two**

Having a double-glazed window to front aspect, ceiling light point, carpeted floor, and radiator.

#### **Bedroom Three**

Having a double-glazed window to rear aspect, ceiling light point, carpeted floor, and radiator.

#### Bathroom

Having an obscured double-glazed window to the rear aspect, bath, W.C, hand wash basin, ceiling light point, and radiator.

To view this property please contact Connells on

#### T 0121 420 3611 E bearwood@connells.co.uk

122-123 Poplar Road Bearwood SMETHWICK B66 4AP

Tenure: Freehold

**EPC** Rating: D

Property Ref: BEA312026 - 0005

This floor plan is for illustrative purposes only. It is not drawn to scale. Any measurements, floor areas (including any total floor areas), openings and orientation are approximate. No details are guaranteed, they cannot be relied upon for any purpose and they do not form part of any agreement. No liability is taken for any error, omission or mistatement. A party must rely upon its own inspection(s). Powered by www.focalagent.com