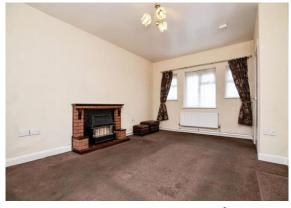

#### Lounge

Having a double-glazed window to the front aspect, ceiling light points, fireplace with gas fire, carpeted floor, and radiator.