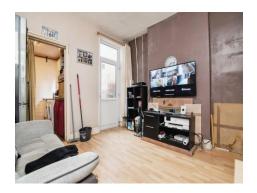

## **Reception Room Two**

Having a double-glazed door leading gout to the rear, laminate flooring, stairs rising to first floor, fireplace, radiator, and through to;