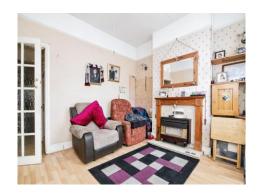

### **Reception Room One**

Having a double-glazed window to front aspect, laminate flooring, fireplace with gas fire, ceiling light point, and radiator.