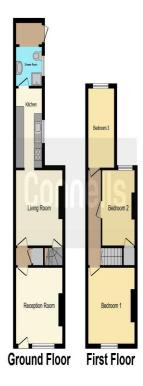

#### **Ground Floor**

### **Reception Room One**

Having a double-glazed window to front aspect, laminate flooring, fireplace with gas fire, ceiling light point, and radiator.

## **Reception Room Two**

Having a double-glazed door leading gout to the rear, laminate flooring, stairs rising to first floor, fireplace, radiator, and through to;

#### Kitchen

Fitted kitchen having a range of wall and base units, sink with drainer, double-glazed window to side aspect, plumbing for washing machine, central heating boiler, radiator, part tiled walls, and tiled floor.

#### **Shower Room**

Having an obscured double-glazed window to the side aspect, shower cubicle, W.C, vanity hand wash basin, tiled walls, tiled floors, and radiator.

#### Floor First

#### **Bedroom One**

Having a double-glazed window to the front aspect, carpeted floor, ceiling light point, and radiator.

#### **Bedroom Two**

Having a double-glazed window to the rear aspect, carpeted floor, ceiling light point, storage cupboard, and radiator.

#### **Bedroom Three**

Having a double-glazed window to the rear aspect, carpeted floor, ceiling light point, and radiator.

This floor plan is for illustrative purposes only. It is not drawn to scale. Any measurements, floor areas (including any total floor area), openings and orientation are approximate. No details are guaranteed, they cannot be relied upon for any purpose and they do not florm part of any agreement. No liability is taken for any error, omission or misstatement. A party must rely upon its own inspection(s). Powered by www.focalagent.com