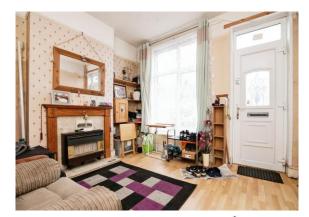

### **Reception Room One**

Having a double-glazed window to front aspect, laminate flooring, fireplace with gas fire, ceiling light point, and radiator.