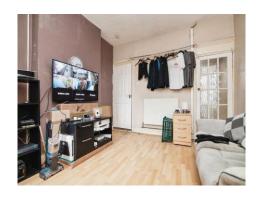

## **Reception Room Two**

Having a double-glazed door leading gout to the rear, laminate flooring, stairs rising to first floor, fireplace, radiator, and through to;