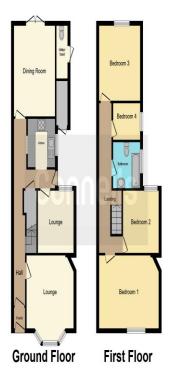

### **Ground Floor**

#### First Floor

122-123 Poplar Road Bearwood SMETHWICK B66 4AP

Property Ref: BEA312020 - 0006 Tenure:Freehold EPC Rating: D

Council Tax Band: B

This floor plan is for illustrative purposes only. It is not drawn to scale. Any measurements, floor areas (including any total floor area), openings and orientation are approximate. No details are guaranteed, they cannot be relied upon for any purpose and they do not florm part of any agreement. No liability is taken for any error, omission or misstatement. A party must rely upon its own inspection(s). Powered by www.focalagent.com