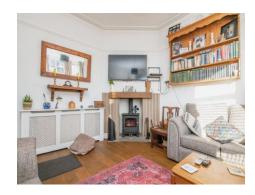

## **Reception Room One**

Having a double-glazed bay window to the front aspect, wood laminate flooring, feature fire surround with log burner, ceiling light point and radiator.