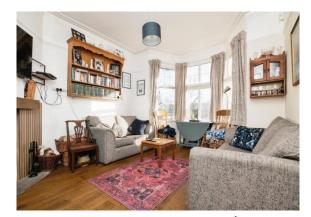

## **Reception Room One**

Having a double-glazed bay window to the front aspect, wood laminate flooring, feature fire surround with log burner, ceiling light point and radiator.