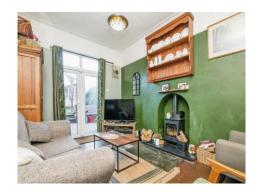

## **Dining Room**

Having double-glazed patio doors leading out the rear garden, log burner, real wood flooring, ceiling light point, and radiator.