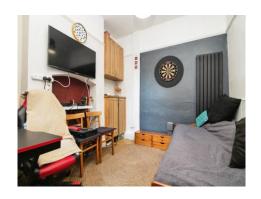

## **Reception Room Two**

Having a double-glazed window to the rear aspect, wood laminate flooring, ceiling light point, and radiator.