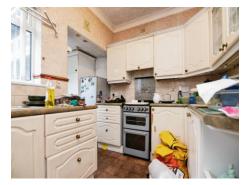

#### **Kitchen**

Fitted kitchen with a range of wall and base units, sink with drainer and mixer tap, ceiling light point, tiled floor, part tiled wall, radiator, and window to side aspect.