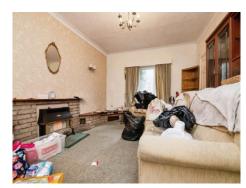

#### Lounge

Having a window to the front aspect, a door leading out to the rear garden, brick fire surround and gas fire, carpeted floor, ceiling light point, wall light point and radiator.