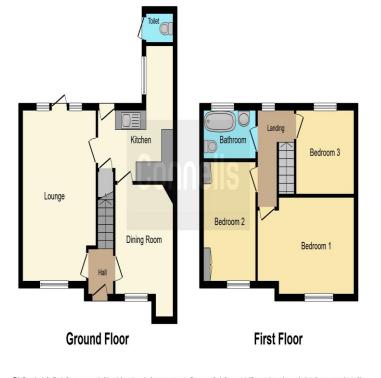

#### **Ground Floor**

#### **Entrance Hall**

Having a ceiling light point, stairs rising to first floor, radiator, and access unto;

#### Lounge

Having a window to the front aspect, a door leading out to the rear garden, brick fire surround and gas fire, carpeted floor, ceiling light point, wall light point and radiator.

#### **Kitchen**

Fitted kitchen with a range of wall and base units, sink with drainer and mixer tap, ceiling light point, tiled floor, part tiled wall, radiator, and window to side aspect.

#### W.C

Outhouse W.C.

#### Dining Room

Having a window to the front aspect, ceiling light point, radiator, and gas fire.

#### Garden

Large garden with paved area, mature tree and shrubs, and  ${\sf lawn}.$ 

#### **First Floor**

#### **Bedroom One**

Having a window to the front aspect, ceiling light point, and radiator.

#### **Bedroom Two**

Having a window to the front aspect, ceiling light point, and radiator.

#### **Bedroom Three**

Having a window to the rear aspect, ceiling light point, and radiator.

#### Bathroom

Window to rear aspect, bath, overhead shower, part tiled walls, W.C, hand wash basin, ceiling light point, and radiator.

This floor plan is for illustrative purposes only. It is not drawn to scale. Any measurements, floor areas (including any total floor area), openings and orientation are approximate. No details are guaranteed, they cannot be relied upon for any purpose and they do not form part of any agreement. No lability is taken for any error, omission or misstatement. A party must rely upon its own inspection(s). Powered by www.focalagent.com To view this property please contact Connells on