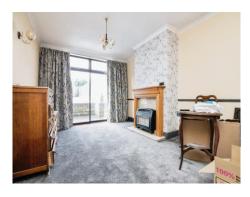

#### Lounge/Dining Room

Through lounge having a bay window to the front aspect and a sliding door to the rear aspect leading out to the rear garden, fire surround with gas fire, carpeted flooring, two ceiling light points, two wall light points, and radiator.