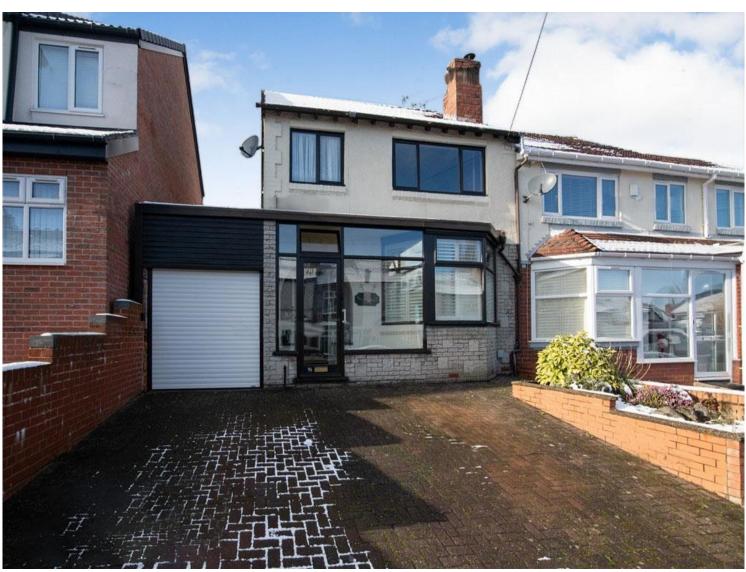

## Pargeter Road Smethwick B67 5HZ

- Energy Rating: D
- THREE BEDROOMS
- GARAGE
- DRIVEWAY
- WITHIN WALKING DISTANCE TO WARLEY
  WOODS AND BEARWOOD HIGH STREET

Residential Sales & Lettings | Mortgage Services | Conveyancing | Surveyors | Land & New Homes

#### Approach

Paved driveway with space for two cars.

#### Garage

Having a ceiling light point, and electrical points.