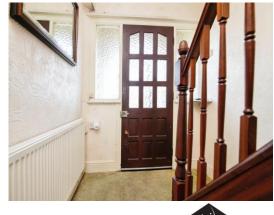

#### **Entrance Hallway**

Having stairs rising to first floor, ceiling light point, radiator, storage cupboard, and access unto;