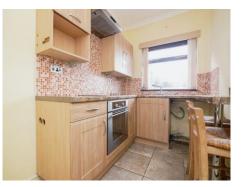

#### **Kitchen**

Fitted kitchen with a range of wall and base units, window to the rear aspect, integrated electric oven and four ring electric hob, cookerhood, tiled floor, part tiled walls, ceiling light point, breakfast bar, and radiator.