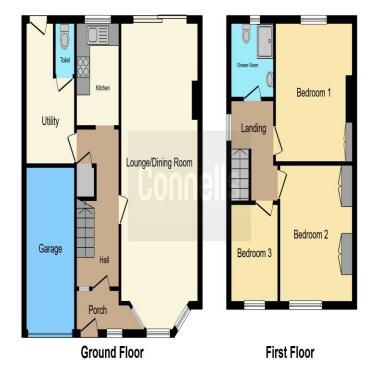

#### **Ground Floor**

#### Approach

Paved driveway with space for two cars.

#### Porch

Part brick, part glass.

#### **Entrance Hallway**

Having stairs rising to first floor, ceiling light point, radiator, storage cupboard, and access unto;

#### Lounge/Dining Room

Through lounge having a bay window to the front aspect and a sliding door to the rear aspect leading out to the rear garden, fire surround with gas fire, carpeted flooring, two ceiling light points, two wall light points, and radiator.

#### **Kitchen**

Fitted kitchen with a range of wall and base units, window to the rear aspect, integrated electric oven and four ring electric hob, cookerhood, tiled floor, part tiled walls, ceiling light point, breakfast bar, and radiator.

#### **Utility Room**

With a door leading out to the rear garden, plumbing for washing machine, access to W.C, fitted wall units, and ceiling light point.

#### W.C

#### Garage

Having a ceiling light point, and electrical points.

#### **First Floor**

#### Landing

#### **Bedroom One**

Having a window to the rear aspect, carpeted floor, ceiling light point, built-in wardrobe, and radiator.

#### **Bedroom Two**

Having a window to the front aspect, carpeted floor, ceiling light point, built-in wardrobe, and radiator.

#### **Bedroom Three**

Having a window to the rear aspect, carpeted floor, ceiling light point, and radiator.

#### **Shower Room**

Having an obscured window to the rear aspect, accessible shower, W.C, hand wash basin, tiled walls, ceiling light point, and radiator.

This floor plan is for illustrative purposes only. It is not drawn to scale. Any measurements, floor areas (including any total floor area), openings and orientation are approximate. No details are guaranteed, they cannot be relied upon for any purpose and they do not form part of any agreement. No liability is taken for any emer, omission or misstatement. A party must rely upon its own inspection(s). Powered by www.fbcalagent.com To view this property please contact Connells on