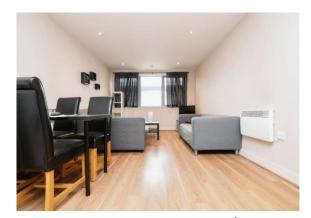

# Kitchen/Lounge/Dining Room

Having wood style laminate flooring, spotlights, electric storage heaters, fitted kitchen with a range of wall and base units, cookerhood, sink with drainer, integrated fridge/freezer, integrated electric oven and four ring hob, plumbing for washing machine,