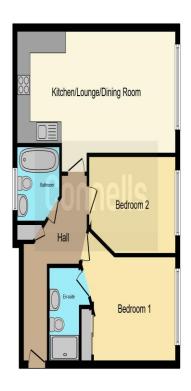

### **Entrance Hall**

Having a ceiling light point, electric storage heater, storage cupboard, wood style laminate flooring, and access unto;

# Kitchen/Lounge/Dining Room

Having wood style laminate flooring, spotlights, electric storage heaters, fitted kitchen with a range of wall and base units, cookerhood, sink with drainer, integrated fridge/freezer, integrated electric oven and four ring hob, plumbing for washing machine,

### **Bedroom One**

Having wood style laminate flooring, ceiling light point, electric storage heater, built in wardrobes, and access to;

# **En-Suite**

Having a shower cubicle, W.C, hand wash basin, spotlights, electric towel rail heater, tiled floor, and part tiled walls.

# **Bedroom Two**

Having wood style laminate flooring, ceiling light point, and electric storage heater.

This floor plan is for illustrative purposes only. It is not drawn to scale. Any measurements, floor areas (including any total floor area), openings and orientation are approximate. No details are guaranteed, they cannot be relied upon for any purpose and they do not florm part of any agreement. No liability is taken for any error, omission or misstatement. A party must rely upon its own inspection(s). Powered by www.focalagent.com

### **Bathroom**

Having spotlights, bath with overhead mixer tap shower, W.C, hand wash basin, tiled flooring, part tiled walls, extractor fan, and electric tower rail heater.