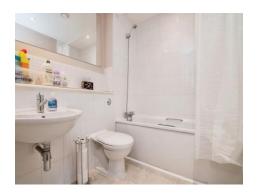

### **Bathroom**

Having spotlights, bath with overhead mixer tap shower, W.C, hand wash basin, tiled flooring, part tiled walls, extractor fan, and electric tower rail heater.