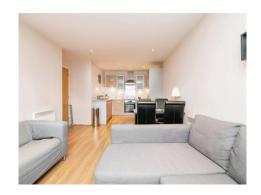

# Kitchen/Lounge/Dining Room

Having wood style laminate flooring, spotlights, electric storage heaters, fitted kitchen with a range of wall and base units, cookerhood, sink with drainer, integrated fridge/freezer, integrated electric oven and four ring hob, plumbing for washing machine,