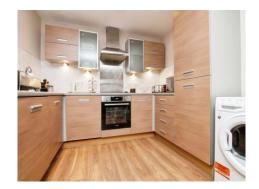

# Kitchen/Lounge/Dining Room

Having wood style laminate flooring, spotlights, electric storage heaters, fitted kitchen with a range of wall and base units, cookerhood, sink with drainer, integrated fridge/freezer, integrated electric oven and four ring hob, plumbing for washing machine,