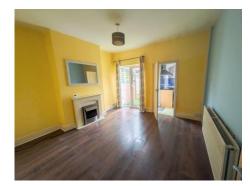

#### **Reception Room Two**

Having double-glazed patio doors out to the rear garden, wood style laminate flooring, ceiling light point, radiator, fireplace with electric fire, and radiator.