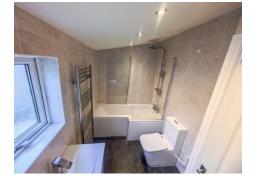

#### Bathroom

Having an obscured double-glazed window to side aspect, bath with overhead shower, W.C, vanity style hand wash basin, linoleum flooring, towel warmer, and ceiling light point.