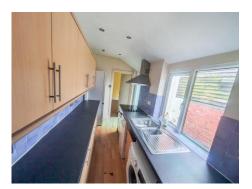

#### **Kitchen**

Fitted kitchen with a range of wall and base units, sink with drainer and mixer tap, integrated electric oven and four ring electric hob, cookerhood, plumbing for washing machine, double-glazed window to the side aspect, spotlights, part tiled wall, wood style laminate flooring, and radiator.