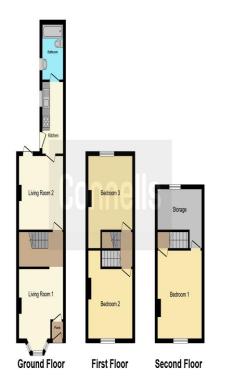

#### **Ground Floor**

#### **Reception Room One**

Having a double-glazed window to the front aspect of the property, ceiling light point, radiator, and carpeted floor.

#### **Reception Room Two**

Having double-glazed patio doors out to the rear garden, wood style laminate flooring, ceiling light point, radiator, fireplace with electric fire, and radiator.

#### **Kitchen**

Fitted kitchen with a range of wall and base units, sink with drainer and mixer tap, integrated electric oven and four ring electric hob, cookerhood, plumbing for washing machine, double-glazed window to the side aspect, spotlights, part tiled wall, wood style laminate flooring, and radiator.

#### Bathroom

Having an obscured double-glazed window to side aspect, bath with overhead shower, W.C, vanity style hand wash basin, linoleum flooring, towel warmer, and ceiling light point.

#### **First Floor**

#### **Bedroom Two**

Having a double-glazed window to the front aspect of the property, carpeted floor, ceiling light point, and radiator.

#### **Bedroom Three**

Having a double-glazed window to the rear aspect of the property, carpeted floor, ceiling light point, and radiator.

#### Second Floor

#### **Bedroom One**

Having a double-glazed window to the front aspect of the property, carpeted floor, ceiling light point, and radiator.

#### **Storage Room**

Ample storage space with Velux window, and ceiling light point.

This floor plan is for illustrative purposes only. It is not drawn to scale. Any measurements, floor areas (including any total floor area), openings and orientation are approximate. No details are guaranteed, they cannot be relied upon for any purpose and they do not form part of any agreement. No liability is taken for any error, omission or misstalement. A party must rely upon its own inspection(s). Powered by www.focalagent.com