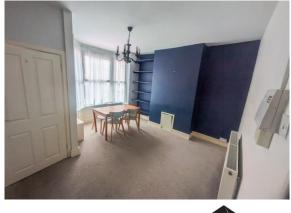

#### **Reception Room One**

Having a double-glazed window to the front aspect of the property, ceiling light point, radiator, and carpeted floor.