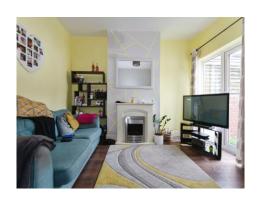

# **Reception Room Two**

Having double-glazed patio doors out to the rear garden, wood style laminate flooring, ceiling light point, radiator, fireplace with electric fire, and radiator.