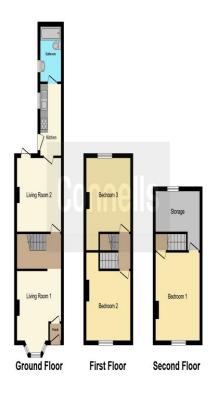

### **Ground Floor**

### **First Floor**

#### Second Floor

# **Storage Room**

Ample storage space with Velux window, and ceiling light point.

This floor plan is for illustrative purposes only. It is not drawn to scale. Any measurements, floor areas (including any total floor area), openings and orientation are approximate. No details are guaranteed, they cannot be relied upon for any purpose and they do not form part of any agreement. No liability is taken for any error, omission or misstalement. A party must rely upon its own inspection(s). Powered by www.focalagent.com