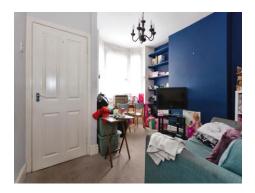

# **Reception Room Two**

Having double-glazed patio doors out to the rear garden, wood style laminate flooring, ceiling light point, radiator, fireplace with electric fire, and radiator.