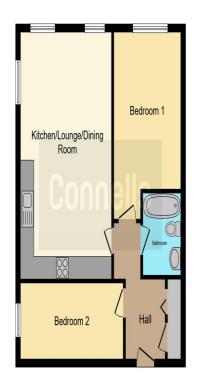

#### **Entrance Hall**

Having built-in storage, ceiling light point, electric storage radiator, and access unto;

#### **Bedroom Two**

Having a double-glazed window, exposed brick, ceiling light point, electric storage heater, and carpeted floor.

## Kitchen/Lounge/Dining Room

Having three large double-glazed windows allowing in plenty of light, ceiling light points, carpeted floor in the living/dining area, electric storage heater, fitted kitchen with a range of wall and base units, integrated electric oven and four ring electric hob, integrated dish washer, cookerhood, tiled flooring in the kitchen area, plumbing for washing machine, and sink with drainer and mixer tap.

## **Bedroom One**

Having a large double-glazed window, ceiling light point, electric storage heater, and carpeted floor.

### **Bathroom**

Part tiled walls, tiled floor, low level W.C, hand wash basin, bath with overhead shower and mixer tap, and ceiling light point.

This floor plan is for illustrative purposes only. It is not drawn to scale. Any measurements, floor areas (including any total floor area), openings and orientation are approximate. No details are guaranteed, they cannot be relied upon for any purpose and they do not florm part of any agreement. No liability is taken for any error, omission or misstatement. A party must rely upon its own inspection(s). Powered by www.focalagent.com