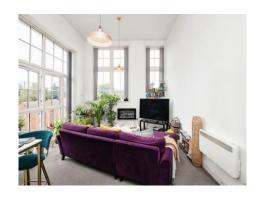

## Kitchen/Lounge/Dining Room

Having three large double-glazed windows allowing in plenty of light, ceiling light points, carpeted floor in the living/dining area, electric storage heater, fitted kitchen with a range of wall and base units, integrated electric oven and four ring electric hob, integrated dish washer, cookerhood, tiled flooring in the kitchen area, plumbing for washing machine, and sink with drainer and mixer tap.

## **Bedroom One**

Having a large double-glazed window, ceiling light point, electric storage heater, and carpeted floor.