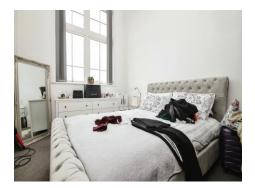

## **Bedroom One**

Having a large double-glazed window, ceiling light point, electric storage heater, and carpeted floor.