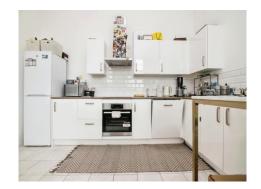

## Kitchen/Lounge/Dining Room

Having three large double-glazed windows allowing in plenty of light, ceiling light points, carpeted floor in the living/dining area, electric storage heater, fitted kitchen with a range of wall and base units, integrated electric oven and four ring electric hob, integrated dish washer, cookerhood, tiled flooring in the kitchen area, plumbing for washing machine, and sink with drainer and mixer tap.