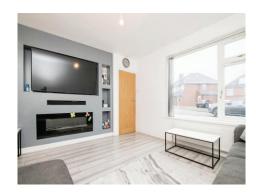

# **Lounge** 11' 8" x 13' 2" ( 3.56m x 4.01m )

Double-glazed window to front aspect, laminate flooring, radiator, ceiling light point, and door to kitchen/diner.