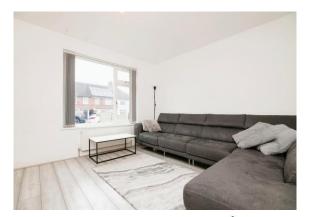

# **Lounge** 11' 8" x 13' 2" ( 3.56m x 4.01m )

Double-glazed window to front aspect, laminate flooring, radiator, ceiling light point, and door to kitchen/diner.