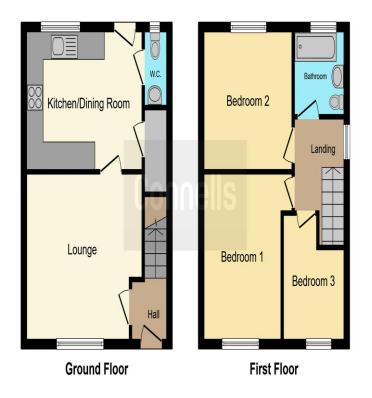

#### **Ground Floor**

# **Entrance Hallway**

Front door, stairs to first floor, laminate flooring, radiator, and ceiling light point.

# **Lounge** 11' 8" x 13' 2" ( 3.56m x 4.01m )

Double-glazed window to front aspect, laminate flooring, radiator, ceiling light point, and door to kitchen/diner.

## **Kitchen** 13' 8" x 10' 3" ( 4.17m x 3.12m )

Double-glazed window to rear aspect of the property, tiled flooring, part tiled wall, fitted kitchen with range of wall and base units, sink/ drainer with mixer tap, six ring gas hob, electric oven, cookerhood, spotlights, access to W.C, access to pantry, radiator, and door to rear garden.

## W.C

Double-glazed obscured window to rear aspect, tiled flooring, part tiled walls, hand wash basin and W.C.

#### **First Floor**

## Landing

Double-glazed window to side aspect, carpeted floor, ceiling light point, radiator, and access unto;

## **Bedroom One** 9' 9" x 11' 2" ( 2.97m x 3.40m )

Double-glazed window to front aspect, carpeted floor, ceiling light point, and radiator.

## **Bedroom Two** 11' 2" x 11' 8" ( 3.40m x 3.56m )

Double-glazed window to rear aspect, carpeted floor, ceiling light point, and radiator.

## **Bedroom Three** 7' 3" x 8' 8" ( 2.21m x 2.64m )

Double-glazed window to front aspect, carpeted floor, ceiling light point, and radiator.

# **Bathroom**

Double-glazed obscured window to rear aspect, tiled floor, tiled walls, bath with overhead shower, hand wash basin, W.C, radiator and ceiling light point.

This floorplan is for illustrative purposes only and is not drawn to scale. Measurements, floor-areas, openings and orientations are approximate. They should not be relied upon for any purpose and do not form any part of an agreement. No liability is taken for any error or mis-statement. All parties must rely on their own inspections.