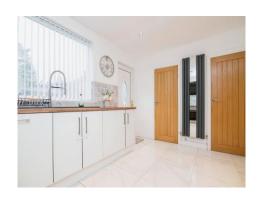

## **Kitchen** 13' 8" x 10' 3" ( 4.17m x 3.12m )

Double-glazed window to rear aspect of the property, tiled flooring, part tiled wall, fitted kitchen with range of wall and base units, sink/ drainer with mixer tap, six ring gas hob, electric oven, cookerhood, spotlights, access to W.C, access to pantry, radiator, and door to rear garden.

## W.C

Double-glazed obscured window to rear aspect, tiled flooring, part tiled walls, hand wash basin and W.C.