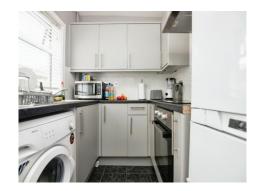

## **Kitchen**

Fitted kitchen with a range of wall and base units, a double-glazed window to the side aspect, door leading out to rear garden, sink with drainer and mixer tap, integrated electric oven and four ring electric hob, cooker hood, plumbing for washing machine, tiled flooring, part tiled walls, ceiling light point, and radiator.