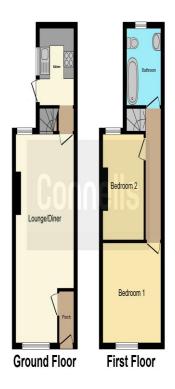

## **Ground Floor**

## **Porch**

Entrance porch with ceiling light point and access unto;

## Lounge/Diner

Having double-glazed windows to the front and rear aspects, two ceiling light points, radiators, carpeted floor, stairs rising to first floor, and access unto;

## **Kitchen**

Fitted kitchen with a range of wall and base units, a double-glazed window to the side aspect, door leading out to rear garden, sink with drainer and mixer tap, integrated electric oven and four ring electric hob, cooker hood, plumbing for washing machine, tiled flooring, part tiled walls, ceiling light point, and radiator.

## **First Floor**

# Landing

Having a ceiling light point, radiator, carpeted floor, and access unto:

## **Bedroom One**

Having a double-glazed window to front aspect, carpeted floor, ceiling light point, and radiator.

## **Bedroom Two**

Having a double-glazed window to rear aspect, carpeted floor, ceiling light point, and radiator.

#### **Bathroom**

Having a double-glazed obscured window to the rear aspect, fully tiled walls, lino flooring, bath with overhead shower, W.C, vanity style hand wash basin, ceiling light point, and radiator.

This floor plan is for illustrative purposes only. It is not drawn to scale. Any measurements, floor areas (including any total floor area), openings and orientation are approximate. No details are guaranteed, they cannot be relied upon for any purpose and they do not florm part of any agreement. No liability is taken for any error, omission or misstatement. A party must rely upon its own inspection(s). Powered by www.focalagent.com