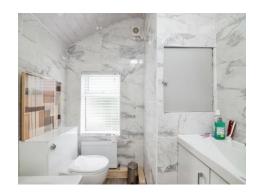

#### **Bathroom**

Having a double-glazed obscured window to the rear aspect, fully tiled walls, lino flooring, bath with overhead shower, W.C, vanity style hand wash basin, ceiling light point, and radiator.