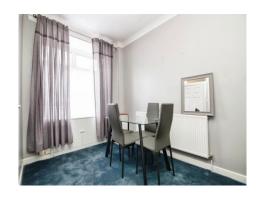

## Lounge/Diner

Having double-glazed windows to the front and rear aspects, two ceiling light points, radiators, carpeted floor, stairs rising to first floor, and access unto;