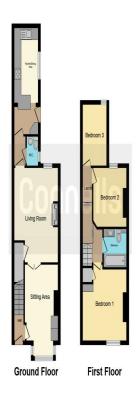

#### **Ground Floor**

#### **Dining Room**

With a double-glazed bay window to the front aspect of the property allowing in plenty of light, wood flooring, built in storage, ceiling light point, glass double doors through to the living room, and radiator.

#### **Living Room**

With a double-glazed window to the rear aspect of the property, wood flooring, fireplace with fire, ceiling light point, and radiator.

#### W.C

With a obscured double glazed window the side aspect, W.C, hand wash basin, tiled walls and floor, ceiling light point, and radiator.

#### **Kitchen**

Fitted kitchen with range of wall and base units, sink with drainer and mixer tap, integrated electric oven and four ring electric hob, cooker hood, breakfast bar, tiled floor, part tiled wall, two ceiling light points, door out to rear garden, and radiator.

#### **First Floor**

#### Landing

Ceiling light point, radiator, and access unto:

#### **Bedroom One**

With double glazed window front aspect, wood floor, ceiling light point, storage cupboard and radiator.

#### **Bathroom**

Filly tiled, with W.C, hand wash basin, bath with overhead shower, towel dryer, and ceiling light point.

#### **Bedroom Two**

With double glazed window rear aspect, carpeted floor, ceiling light point, and radiator.

#### **Bedroom Three**

With double glazed window rear aspect, carpeted floor, ceiling light point, and radiator.

This floor plan is for illustrative purposes only. It is not drawn to scale. Any measurements, floor areas (including any total floor area), openings and orientation are approximate. No details are guaranteed, they cannot be relied upon for any purpose and they do not florm part of any agreement. No liability is taken for any error, omission or misstatement. A party must rely upon its own inspection(s). Powered by www.focalagent.com