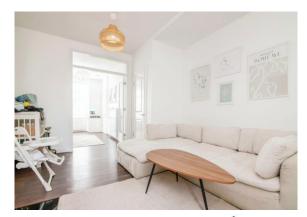

#### **Living Room**

With a double-glazed window to the rear aspect of the property, wood flooring, fireplace with fire, ceiling light point, and radiator.