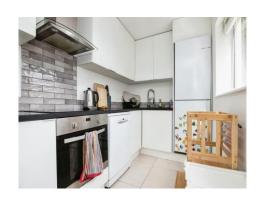

#### **Kitchen**

Fitted kitchen with range of wall and base units, sink with drainer and mixer tap, integrated electric oven and four ring electric hob, cooker hood, breakfast bar, tiled floor, part tiled wall, two ceiling light points, door out to rear garden, and radiator.