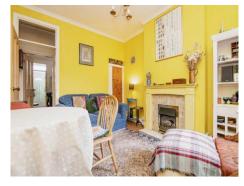

#### **Dining Room**

With a double glazed window to the rear aspect of the property, wood laminate flooring, fireplace with electric fire, ceiling light point, radiator, and stairs rising to first floor.