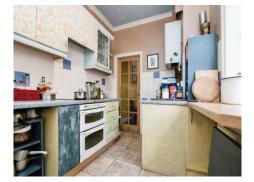

#### **Kitchen**

Fitted kitchen with a range of wall and base units, sink with drainer, integrated double oven and electric hob, tiled floor, part tiled walls, ceiling light point, double glazed window to side aspect, central heating boiler, access to utility area and W.C.