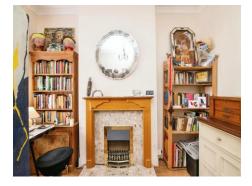

#### Lounge

With a double glazed bay window to the front aspect of the property, wood laminate flooring, fireplace with electric fire, ceiling light point, and radiator.

#### **Dining Room**

With a double glazed window to the rear aspect of the property, wood laminate flooring, fireplace with electric fire, ceiling light point, radiator, and stairs rising to first floor.