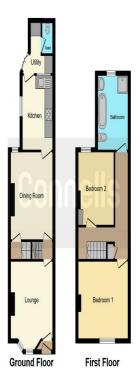

#### **Ground Floor**

#### Lounge

With a double glazed bay window to the front aspect of the property, wood laminate flooring, fireplace with electric fire, ceiling light point, and radiator.

#### **Dining Room**

With a double glazed window to the rear aspect of the property, wood laminate flooring, fireplace with electric fire, ceiling light point, radiator, and stairs rising to first floor.

#### **Kitchen**

Fitted kitchen with a range of wall and base units, sink with drainer, integrated double oven and electric hob, tiled floor, part tiled walls, ceiling light point, double glazed window to side aspect, central heating boiler, access to utility area and W.C.

#### Utility

Tiled flooring, space for appliances, plumbing for washing machine, access to W.C.

#### **First Floor**

#### **Bedroom One**

With a double glazed window to the front aspect, original fireplace, wood style laminate flooring, ceiling light point, and radiator.

#### **Bedroom Two**

With a double glazed window to the rear aspect, wood style laminate flooring, original fireplace, ceiling light point, and radiator.

#### **Bathroom**

With an obscured double glazed window to the rear aspect, bath with mixer tap, W.C, hand wash basin, shower cubicle, tiled floor, part tiled walls, ceiling light point, and radiator.

To view this property please contact Connells on

#### T 0121 420 3611 E bearwood@connells.co.uk

122-123 Poplar Road Bearwood SMETHWICK B66 4AP

Tenure: Freehold

**EPC** Rating: D

Property Ref: BEA311563 - 0003

This floor plan is for illustrative purposes only. It is not drawn to scale. Any measurements, floor areas (including any total floor area), openings and orientation are approximate. No details are guaranteed, they cannot be relied upon for any purpose and they do not form part of any agreement. No liability is taken for any error, omission or mistatement. A party must rely upon its own inspection(s). Powered by www.focalagent.com