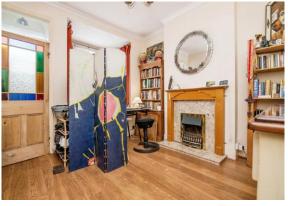

#### Lounge

With a double glazed bay window to the front aspect of the property, wood laminate flooring, fireplace with electric fire, ceiling light point, and radiator.