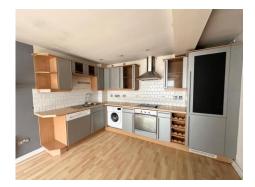

### **Kitchen/Lounge/Diner** 19' 6" x 10' 9" ( 5.94m x 3.28m )

With a window to the front aspect of the property, spotlights, electric storage heaters, laminate flooring.

Fully fitted with range of wall and base units, sink with drainer and mixer tap, integrated electric oven, four ring electric hob and cooker hood, integrated fridge freezer, integrated washing machine and integrated dishwasher.