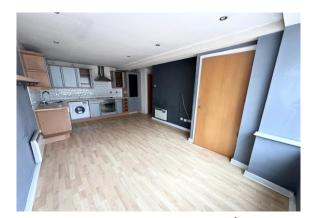

### **Kitchen/Lounge/Diner** 19' 6" x 10' 9" ( 5.94m x 3.28m )

With a window to the front aspect of the property, spotlights, electric storage heaters, laminate flooring.

Fully fitted with range of wall and base units, sink with drainer and mixer tap, integrated electric oven, four ring electric hob and cooker hood, integrated fridge freezer, integrated washing machine and integrated dishwasher.