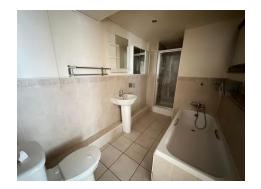

#### **Bathroom**

With a double glazed window to the rear of the property, spot lights, tiled flooring and part tiled walls, bath with mixer tap, shower cubicle, hand wash basin and W.C.

To view this property please contact Connells on