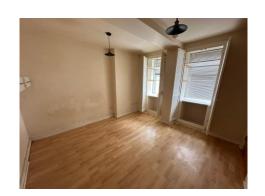

#### **Bedroom** 10' 9" x 11' 1" ( 3.28m x 3.38m )

With two windows with shutters to the front aspect, built in wardrobes, storage cupboard, laminate flooring and two ceiling light points.