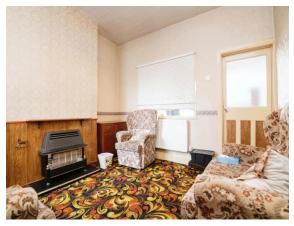

#### **Reception Room One**

#### 11' 6" x 12' 6" ( 3.51m x 3.81m )

With a double glazed window to the front aspect of the property, tiled fireplace with gas fire, carpeted floor, ceiling light point, opening to reception room two and radiator.

#### **Recption Room Two**

#### 11' 5" x 11' 1" ( 3.48m x 3.38m )

With a double glazed window to the rear aspect of the property, wood fireplace with gas fire, carpeted floor, ceiling light point, opening to reception room one, door leading to kitchen and access to stair to first floor and radiator.