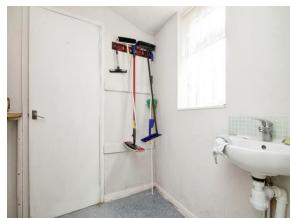

#### Utility

With double glazed window to the side aspect of the property, sink with drainer and taps, plumbing for washing machine, ceiling light point, access to downstairs W.C, tiled flooring.

#### W.C

With frosted double glazed window to