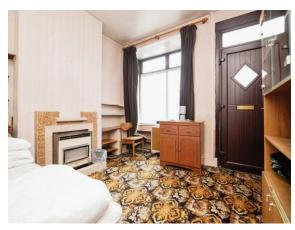

#### **Reception Room One**

#### 11' 6" x 12' 6" ( 3.51m x 3.81m )

With a double glazed window to the front aspect of the property, tiled fireplace with gas fire, carpeted floor, ceiling light point, opening to reception room two and radiator.

#### **Recption Room Two**

#### 11' 5" x 11' 1" ( 3.48m x 3.38m )

With a double glazed window to the rear aspect of the property, wood fireplace with gas fire, carpeted floor, ceiling light point, opening to reception room one, door leading to kitchen and access to stair to first floor and radiator.