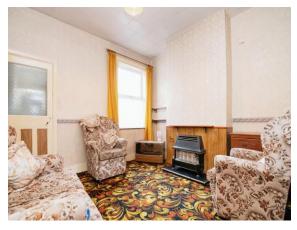

#### **Reception Room One**

#### 11' 6" x 12' 6" ( 3.51m x 3.81m )

With a double glazed window to the front aspect of the property, tiled fireplace with gas fire, carpeted floor, ceiling light point, opening to reception room two and radiator.

#### **Recption Room Two**

#### 11' 5" x 11' 1" ( 3.48m x 3.38m )

With a double glazed window to the rear aspect of the property, wood fireplace with gas fire, carpeted floor, ceiling light point, opening to reception room one, door leading to kitchen and access to stair to first floor and radiator.