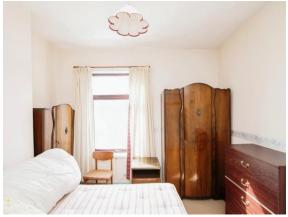

#### **Bedroom One**

11' 1" x 8' 5" ( 3.38m x 2.57m ) With a double glazed window to the front aspect of the property, ceiling light point, carpeted floor, storage cupboard and radiator.

#### **Bedroom Two**

11' 7" x 11' 4" ( 3.53m x 3.45m ) With a double glazed window to the rear aspect of the property, ceiling light point, carpeted floor, storage cupboard and radiator.