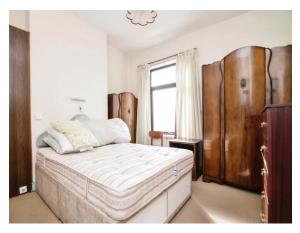

#### **Bedroom One**

11' 1" x 8' 5" ( 3.38m x 2.57m ) With a double glazed window to the front aspect of the property, ceiling light point, carpeted floor, storage cupboard and radiator.

#### **Bedroom Two**

11' 7" x 11' 4" ( 3.53m x 3.45m ) With a double glazed window to the rear aspect of the property, ceiling light point, carpeted floor, storage cupboard and radiator.

# **O Property Images**

*Your Connells office:* 122-123 Poplar Road, Bearwood, SMETHWICK, West Midlands, B66 4AP T 0121 420 3611 E bearwood@connells.co.uk

128 Lewisham Road, Smethwick, West Midlands, England, B66 2DHDate: 22 April 2024Property Ref and Version: BEA311415 - 0002

## **O Property Images**

128 Lewisham Road, Smethwick, West Midlands, England, B66 2DH Date: 22 April 2024 Property Ref and Version: BEA311415 - 0002

### **O Property Images**

128 Lewisham Road, Smethwick, West Midlands, England, B66 2DH Date: 22 April 2024 Property Ref and Version: BEA311415 - 0002