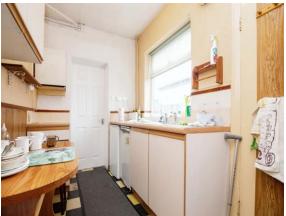

#### Kitchen

#### 6' 2" x 10' 1" ( 1.88m x 3.07m )

With a double glazed window to the side aspect of the property, fitted kitchen with range of wall and base units, sink with drainer and taps, part paneled wall, tiled floor, back door leading to garden, stairs leading up to first floor, storage cupbaord, access to utility room and downstairs W.C, ceiling light point and radiator.