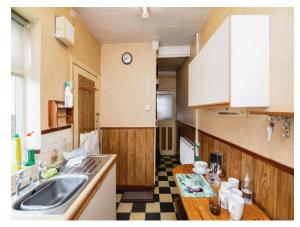

#### Kitchen

#### 6' 2" x 10' 1" ( 1.88m x 3.07m )

With a double glazed window to the side aspect of the property, fitted kitchen with range of wall and base units, sink with drainer and taps, part paneled wall, tiled floor, back door leading to garden, stairs leading up to first floor, storage cupbaord, access to utility room and downstairs W.C, ceiling light point and radiator.