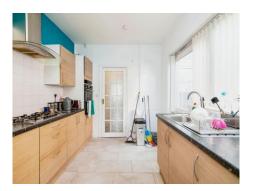

#### **Kitchen**

Double glazed window to side aspect, door leading out to garden, fitted with range of wall and base units, sink with drainer and mixer tap. With cooker hood integrated four ring gas hob and double oven. Tiled floor and part tiled walls, ceiling light point and radiator.