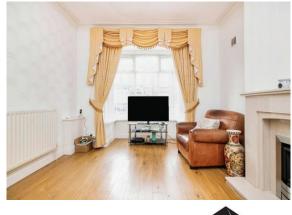

#### **Reception Room One**

Large double glazed bay window to front aspect, wood floor, fireplace with electric fire, ceiling light point and radiator.