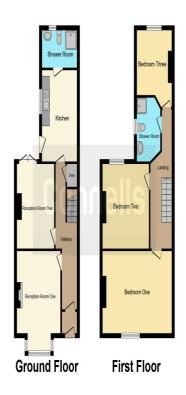

#### **Ground Floor**

#### Hallway

Radiator, alarm panel, ceiling light point, storage cupboard and doors to

#### **Reception Room One**

Large double glazed bay window to front aspect, wood floor, fireplace with electric fire, ceiling light point and radiator.

#### **Reception Room Two**

Double glazed patio doors leading out to the garden, wood floor, ceiling light point and radiator.

#### **Kitchen**

Double glazed window to side aspect, door leading out to garden, fitted with range of wall and base units, sink with drainer and mixer tap. With cooker hood integrated four ring gas hob and double oven. Tiled floor and part tiled walls, ceiling light point and radiator.

#### Shower Room

Double glazed window to rear aspect, walk-in shower, W.C, hand wash basin, bidet, ceiling light point and radiator.

#### Second Floor

#### Landing

Radiator, ceiling light point and doors onto

#### **Bedroom One**

Double glazed window to front aspect, wood laminate flooring, ceiling light point and radiator.

#### **Bedroom Two**

Double glazed window to rear aspect, wood laminate flooring, ceiling light point and radiator.

#### **Shower Room**

Double glazed window to side aspect, shower cubicle, W.C, vanity hand wash basin, bidet, ceiling light point and radiator.

#### **Bedroom Three**

Double glazed window to rear aspect, wood laminate flooring, ceiling light point and radiator.

To view this property please contact Connells on

#### T 0121 420 3611 E bearwood@connells.co.uk

122-123 Poplar Road Bearwood SMETHWICK B66 4AP

Tenure: Freehold

**EPC** Rating: D

Property Ref: BEA311012 - 0005

This floor plan is for illustrative purposes only. It is not drawn to scale. Any measurements, floor areas (including any total floor area), openings and orientation are approximate. No details are guaranteed, they cannot be relied upon for any purpose and they do not form part of any agreement. No lability is taken for any error, omission or misstatement. A party must rely upon its own inspection(s). Powered by www.focalagent.com