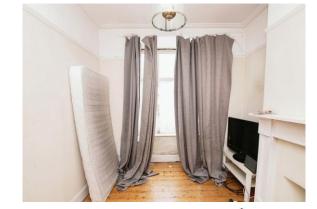

#### **Bedroom One** 12' 4" x 11' 4" ( 3.76m x 3.45m )

Double glazed window to front aspect, original fireplace, wood floor, ceiling light point and radiator.

### **Bedroom Two** 11' 4" x 10' 8" ( 3.45m x 3.25m )

Double glazed window to rear aspect, original fireplace, wood floor, ceiling light point and radiator.

This floor plan is for illustrative purposes only. It is not drawn to scale. Any measurements, floor areas (including any total floor area), openings and orientation are approximate. No details are guaranteed, they cannot be relied upon for any purpose and they do not form part of any agreement. No liability is taken for any error, omission or misstalement. A party must rely upon its own inspection(s). Powered by www.focalagent.com