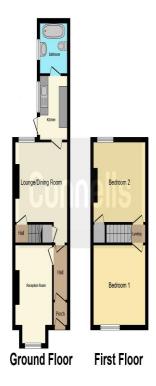

#### **Porch**

#### Hall

Access to reception rooms, ceiling light point and radiator.

## **Reception Room One** 9' 5" x 11' 4" ( 2.87m x 3.45m )

Double glazed window to front aspect, original fireplace, wood floor, ceiling light point and radiator.

# **Reception Room Two** 12' 2" x 11' 4" ( 3.71m x 3.45m )

Double glazed window to rear aspect, original fireplace, wood floor, ceiling light point and radiator.

# **Kitchen** 9' 1" x 6' 5" ( 2.77m x 1.96m )

Fitted kitchen with range of wall and base units, plumbing for washing machine, door to back garden, access to bathroom, ceiling light point, double glazed window to side aspect and radiator.

#### **Bathroom**

Double glazed window to side aspect, bath with overhead shower, hand wash basin, W.C, radiator and ceiling light point.

#### **Bedroom One** 12' 4" x 11' 4" ( 3.76m x 3.45m )

Double glazed window to front aspect, original fireplace, wood floor, ceiling light point and radiator.

### **Bedroom Two** 11' 4" x 10' 8" ( 3.45m x 3.25m )

Double glazed window to rear aspect, original fireplace, wood floor, ceiling light point and radiator.

This floor plan is for illustrative purposes only. It is not drawn to scale. Any measurements, floor areas (including any total floor area), openings and orientation are approximate. No details are guaranteed, they cannot be relied upon for any purpose and they do not form part of any agreement. No liability is taken for any error, omission or misstalement. A party must rely upon its own inspection(s). Powered by www.focalagent.com