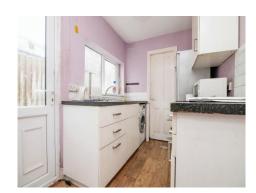

# **Kitchen** 9' 1" x 6' 5" ( 2.77m x 1.96m )

Fitted kitchen with range of wall and base units, plumbing for washing machine, door to back garden, access to bathroom, ceiling light point, double glazed window to side aspect and radiator.