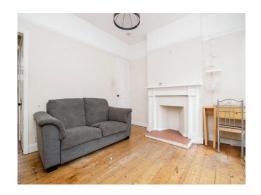

## **Reception Room One** 9' 5" x 11' 4" ( 2.87m x 3.45m )

Double glazed window to front aspect, original fireplace, wood floor, ceiling light point and radiator.

# **Reception Room Two** 12' 2" x 11' 4" ( 3.71m x 3.45m )

Double glazed window to rear aspect, original fireplace, wood floor, ceiling light point and radiator.