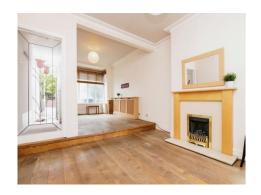

## **Dining Room** 12' 4" x 11' 6" ( 3.76m x 3.51m )

Double glazed door to back garden, fireplace with electric fire, wood flooring, ceiling light point and radiator.