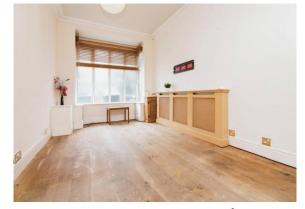

## **Living Room** 9' 4" x 14' 4" ( 2.84m x 4.37m )

Double glazed bay window to front aspect, wood flooring, ceiling light point and radiator.