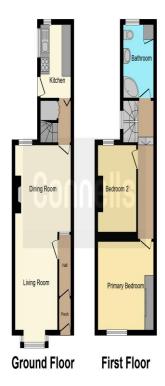

#### Porch

**Hallway** 2' 6" x 7' 6" ( 0.76m x 2.29m )

## **Living Room** 9' 4" x 14' 4" ( 2.84m x 4.37m )

Double glazed bay window to front aspect, wood flooring, ceiling light point and radiator.

## **Dining Room** 12' 4" x 11' 6" ( 3.76m x 3.51m )

Double glazed door to back garden, fireplace with electric fire, wood flooring, ceiling light point and radiator.

# **Kitchen** 6' 8" x 9' 8" ( 2.03m x 2.95m )

Double glazed window to rear and side of property, fitted kitchen with range of wall and base units, circular sink with mixer tap, plumbing for washing machine, central heating boiler, tiled walls, tiled floor, ceiling light point and radiator.

#### **Bedroom One** 12' 10" x 11' 4" ( 3.91m x 3.45m )

Double glazed window to front aspect, carpeted floor, ceiling light point and radiator.

# **Bedroom Two** 8' 6" x 10' 6" ( 2.59m x 3.20m )

Double glazed window to rear aspect, carpeted floor, ceiling light point and radiator.

## **Bathroom** 7' 2" x 9' 9" ( 2.18m x 2.97m )

Frosted double glazed window to rear aspect, corner bath with shower hose, vanity hand wash basin, W.C, tiled walls, tiled floor, ceiling light point and radiator.

This floor plan is for illustrative purposes only. It is not drawn to scale. Any measurements, floor areas (including any total floor area), openings and orientation are approximate. No details are guaranteed, they cannot be relied upon for any purpose and they do not florm part of any agreement. No liability is taken for any error, omission or misstatement. A party must rely upon its own inspection(s). Powered by www.focalagent.com