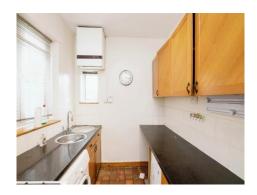

# **Kitchen** 6' 8" x 9' 8" ( 2.03m x 2.95m )

Double glazed window to rear and side of property, fitted kitchen with range of wall and base units, circular sink with mixer tap, plumbing for washing machine, central heating boiler, tiled walls, tiled floor, ceiling light point and radiator.