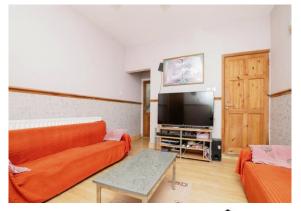

# **Reception Room Two** 12' 10" x 12' 1" ( 3.91m x 3.68m )

Opening to the second reception room with a UPVC door giving access to the rear garden, this also allows plenty of light into the second reception room. This room also completed with laminate flooring, clp and radiator.

#### **Kitchen** 13' 6" x 8' 6" (4.11m x 2.59m)

Following off the second reception room the kitchen itself is very well kept. Fitted kitchen with tiled flooring, wall and base units, sink with drainer, cooked with gas, electric hob and part tiled walls