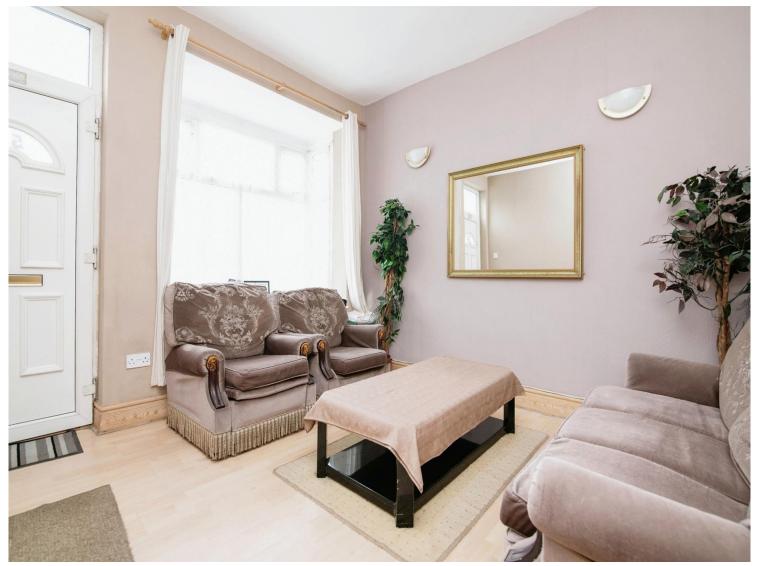

# **Front Aspect**

This property is a great investment or for first time buyers, with access via the front door which leads into the first reception room.

# **Reception Room One** 13' 10" x 12' 11" ( 4.22m x 3.94m )

With a double glazed window to the front aspect, and UPVC Front door this property is secure. Laminate flooring throughout the ground floor reception rooms, CLP and Radiator, this room gives access to the second reception room.

# **Reception Room Two** 12' 10" x 12' 1" ( 3.91m x 3.68m )

Opening to the second reception room with a UPVC door giving access to the rear garden, this also allows plenty of light into the second reception room. This room also completed with laminate flooring, clp and radiator.