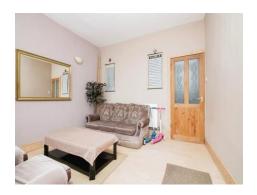

# **Front Aspect**

This property is a great investment or for first time buyers, with access via the front door which leads into the first reception room.

# **Reception Room One** 13' 10" x 12' 11" ( 4.22m x 3.94m )

With a double glazed window to the front aspect, and UPVC Front door this property is secure. Laminate flooring throughout the ground floor reception rooms, CLP and Radiator, this room gives access to the second reception room.