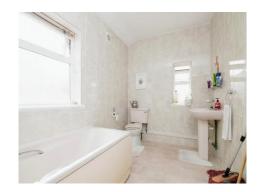

# **Family Bathroom**

Ground floor family bathroom with window to the side aspect double glazed, W/C, wash hand basin and fitted bath.