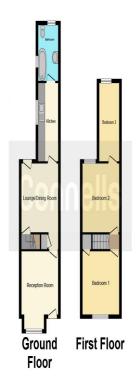

### **Bedroom Three** 13' 1" x 7' 11" ( 3.99m x 2.41m )

Window to the rear aspect double glazed, ceiling light point and radiator.

This floor plan is for illustrative purposes only. It is not drawn to scale. Any measurements, floor areas (including any total floor area), openings and orientation are approximate. No details are guaranteed, they cannot be relied upon for any purpose and they do not form part of any agreement. No liability is taken for any error, omission or misstalement. A party must rely upon its own inspection(s). Powered by www.focalagent.com