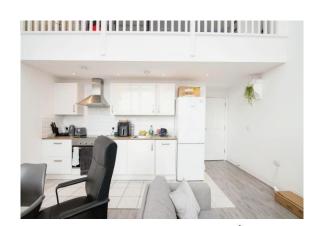

# **Lounge/Diner** 15' 9" x 14' 1" ( 4.80m x 4.29m )

Spacious lounge area with huge windows, spotlights and carpeted. TV and Tel Points. Open plan to kitchen area. Kitchen area comprising of a range of White high gloss wall and base units with an integral dishwasher, electric oven and 4 plate electric hob with a stainless steel extractor fan overhead. Open plan to lounge.