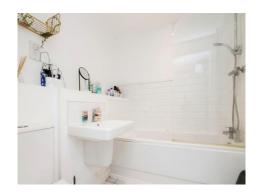

#### **Bathroom**

Part tiled bathroom, full panelled bath with shower overhead and glass screen. Wash hand basin with chrome mixer tap and counter top. Low level W/C and heated towel rail.