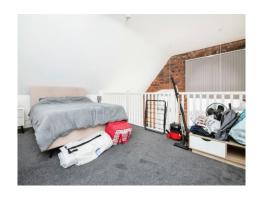

### **Bedroom** 15' 8" x 10' 7" ( 4.78m x 3.23m )

Double bedroom with large windows a feature brick wall, TV and Tel points.