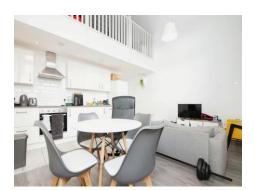

# **Lounge/Diner** 15' 9" x 14' 1" ( 4.80m x 4.29m )

Spacious lounge area with huge windows, spotlights and carpeted. TV and Tel Points. Open plan to kitchen area. Kitchen area comprising of a range of White high gloss wall and base units with an integral dishwasher, electric oven and 4 plate electric hob with a stainless steel extractor fan overhead. Open plan to lounge.