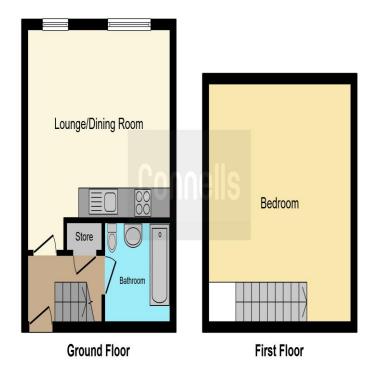

# **Building Entrance Hall**

Main front door leading into the property from the communal hallway, doors leading into the lounge, bathroom and bedroom, intercom system and electric heater.

#### **Bathroom**

Part tiled bathroom, full panelled bath with shower overhead and glass screen. Wash hand basin with chrome mixer tap and counter top. Low level W/C and heated towel rail.

# **Storage Room**

# **Lounge/Diner** 15' 9" x 14' 1" ( 4.80m x 4.29m )

Spacious lounge area with huge windows, spotlights and carpeted. TV and Tel Points. Open plan to kitchen area. Kitchen area comprising of a range of White high gloss wall and base units with an integral dishwasher, electric oven and 4 plate electric hob with a stainless steel extractor fan overhead. Open plan to lounge.

### **Bedroom** 15' 8" x 10' 7" ( 4.78m x 3.23m )

Double bedroom with large windows a feature brick wall, TV and Tel points.

# Service Charge & Lease

Lease remaining; 121 Years Ground Rent: £250.00 PQ Service Charge: £1,154

This floor plan is for illustrative purposes only. It is not drawn to scale. Any measurements, floor areas (including any total floor area), openings and orientation are approximate. No details are guaranteed, they cannot be relied upon for any purpose and they do not form part of any agreement. No liability is taken for any error, omission or misstatement. A party must rely upon its own inspection(s). Powered by www.focalagent.com