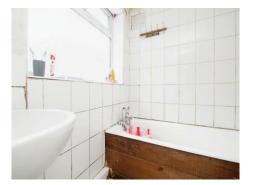

#### Bathroom

Window to rear aspect, tiled floor, tiled walls, w.c, hand wash basin, bath with shower, ceiling light point and radiator.