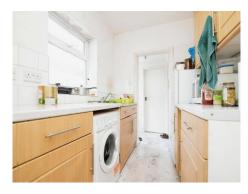

#### **Kitchen**

Double glazed window to side aspect, fitted kitchen with range of wall and base units, sink with drainer and mixer taps, tiled floor, tiled walls, ceiling light point, door the bathroom and radiator.