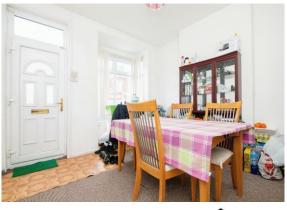

#### **Reception Room Two**

Double glazed window to the rear, gas fireplace, wood fire place, radiator, ceiling light point, carped, door to kitchen.