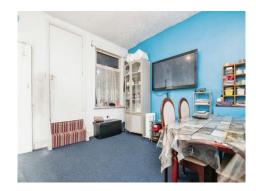

## Storage/ Office

Double glazed window to rear aspect, carpeted floors and ceiling light point.