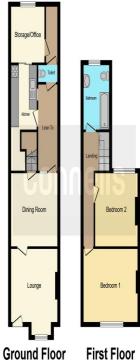

## **Property Details**

#### **First Floor**

**Reception Room One** 11' 8" x 11' 1" ( 3.56m x 3.38m )

## **Reception Room Two** 11' 8" x 11' 8" ( 3.56m x 3.56m )

Window looking into lean to, ceiling light point, carpeted flooring, door to stairs to first floor.

## **Kitchen** 6' 5" x 14' 4" ( 1.96m x 4.37m )

Fitted kitchen with range of wall and base units, sink with mixer tap, window looking into lean to, ceiling light point, plumbing for washing machine and door out to lean to.

#### Lean To

Access to garden and w.c and storage/office room.

## W.C

W.C

## Storage/ Office

Double glazed window to rear aspect, carpeted floors and ceiling light point.

## **First Floor**

## Landing

Doors to bedrooms and bathroom and ceiling light point.

## **Bedroom One** 11' 4" x 13' 7" ( 3.45m x 4.14m )

Double glazed window to front aspect, carpeted floor, and ceiling light point.

## **Bedroom Two** 11' 1" x 10' 8" ( 3.38m x 3.25m )

Double glazed window to rear aspect, carpeted floor, and ceiling light point.

## **Bathroom**

Double glazed window to rear aspect, ceiling light point, w.c, bath with shower, hand wash basin with mixer taps, tiled floor, tiled walls.

Tenure: Freehold

**EPC** Rating: D

T 0121 420 3611

SMETHWICK B66 4AP

Property Ref: BEA311295 - 0005

To view this property please contact Connells on

E bearwood@connells.co.uk

122-123 Poplar Road Bearwood

This floorplan is for illustrative purposes only and is not drawn to scale. Measurements, floor-areas, openings and orientations are approximate. They should not be relied upon for any purpose and do not form any part of an agreement. No liability is taken for any error or mis-statement. All parties must rely on their own inspections.