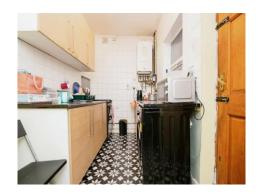

## **Kitchen** 6' 5" x 14' 4" ( 1.96m x 4.37m )

Fitted kitchen with range of wall and base units, sink with mixer tap, window looking into lean to, ceiling light point, plumbing for washing machine and door out to lean to.