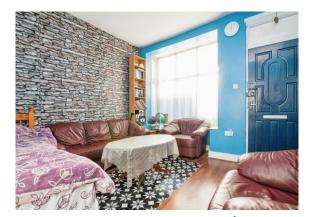

#### **First Floor**

**Reception Room One** 11' 8" x 11' 1" ( 3.56m x 3.38m )

## **Reception Room Two** 11' 8" x 11' 8" ( 3.56m x 3.56m )

Window looking into lean to, ceiling light point, carpeted flooring, door to stairs to first floor.