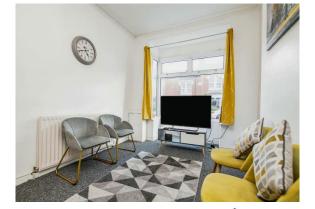

## Lounge

Situated at the front of the property with a large double glazed bay window allowing in plenty of light into the room. With carpeted floor, ceiling light point, access to stairs to first floor, storage cupboard and radiator.