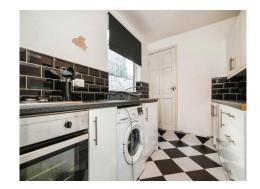

#### **Kitchen**

Fully fitted kitchen including a range of wall and base units, four ring gas hob, integrated oven and cooker hood. Sink with drainer and mixer tap. Two double glazed windows to side aspect of the property. With lino flooring and part tiled walls, spotlights and radiator. With access to family bathroom and door to back garden.