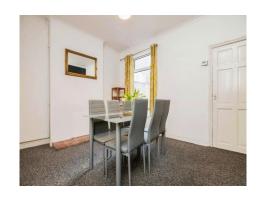

# **Dining Room**

Second reception room with double glazed window to rear of the property. With wood carpeted floor, ceiling light point and radiator.