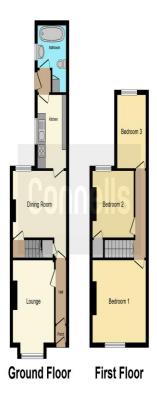

## **Bedroom Three**

Single bedroom with double glazed window to rear aspect, ceiling light point and radiator.

This floorplan is for illustrative purposes only and is not drawn to scale. Measurements, floor-areas, openings and orientations are approximate. They should not be relied upon for any purpose and do not form any part of an agreement. No liability is taken for any error or mis-statement. All parties must rely on their own inspections.