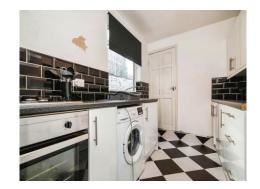

#### **Kitchen**

Fully fitted kitchen including a range of wall and base units, four ring gas hob, integrated oven and cooker hood. Sink with drainer and mixer tap. Two double glazed windows to side aspect of the property. With lino flooring and part tiled walls, spot lights and radiator. With access to family bathroom and door to back garden.