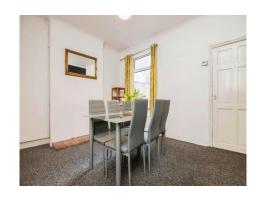

# **Dining Room**

Second reception room with double glazed window to rear of the property. With wood carpeted floor, ceiling light point and radiator.