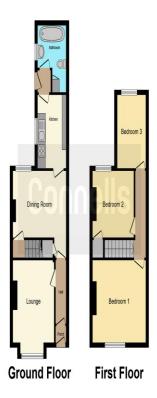

### **Bedroom Three**

Single bedroom with double glazed window to rear aspect, ceiling light point and radiator.

This floorplan is for illustrative purposes only and is not drawn to scale. Measurements, floor-areas, openings and orientations are approximate. They should not be relied upon for any purpose and do not form any part of an agreement. No liability is taken for any error or mis-statement. All parties must rely on their own inspections.