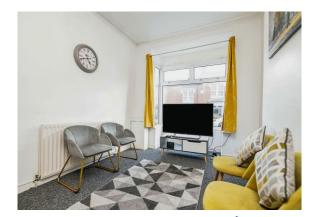

## Lounge

Situated at the front of the property with a large double glazed bay window allowing in plenty of light into the room. With carpeted floor, ceiling light point, access to stairs to first floor, storage cupboard and radiator.