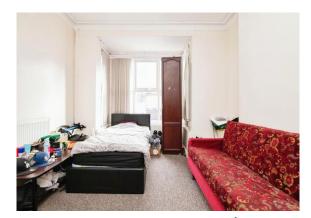

#### **Bedroom One**

Double glazed window to front aspect, carpeted floor, ceiling light point, storage cupboard and radiator.

#### **Bedroom Two**

Double glazed window to rear aspect, carpeted floor, ceiling light point and radiator.

#### **Bedroom Three**

Double glazed window to rear aspect, carpeted floor, ceiling light point and radiator.