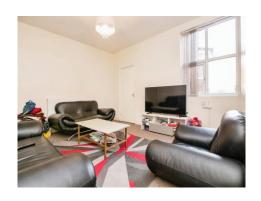

# **Reception Room One**

Double glazed bay window to front aspect, carpeted floor, ceiling light point and radiator.

# **Reception Room Two**

Double glazed window to rear aspect, door to kitchen, carpeted floor, ceiling light and radiator.