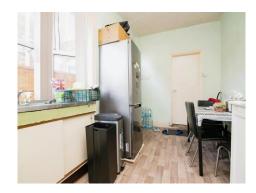

#### **Kitchen**

Double glazed bay window to side aspect, double glazed window to rear aspect, lino flooring, part tiled walls, kitchen wall and base units, sink with drainer and mixer tap, ceiling light point and radiator.