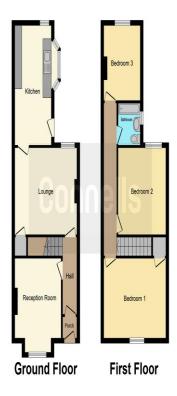

## **Ground Floor**

### **Porch**

#### Hall

Doors the reception rooms, stairs to first floor, radiator and ceiling light point.

# **Reception Room One**

Double glazed bay window to front aspect, carpeted floor, ceiling light point and radiator.

# **Reception Room Two**

Double glazed window to rear aspect, door to kitchen, carpeted floor, ceiling light and radiator.

#### **Kitchen**

Double glazed bay window to side aspect, double glazed window to rear aspect, lino flooring, part tiled walls, kitchen wall and base units, sink with drainer and mixer tap, ceiling light point and radiator.

#### **First Floor**

# Landing

Doors leading to all bedrooms and bathroom, ceiling light point and radiator.

#### **Bedroom One**

Double glazed window to front aspect, carpeted floor, ceiling light point, storage cupboard and radiator.

#### **Bedroom Two**

Double glazed window to rear aspect, carpeted floor, ceiling light point and radiator.

#### **Bedroom Three**

Double glazed window to rear aspect, carpeted floor, ceiling light point and radiator.

### **Bathroom**

Double glazed window to side aspect, lino flooring, part tiled walls, bath, w.c, hand wash basin and radiator.

To view this property please contact Connells on

T 0121 420 3611 E bearwood@connells.co.uk

122-123 Poplar Road Bearwood SMETHWICK B66 4AP

Tenure: Freehold

**EPC** Rating: D

Property Ref: BEA311213 - 0013

This floorplan is for illustrative purposes only and is not drawn to scale. Measurements, floor-areas, openings and orientations are approximate. They should not be relied upon for any purpose and do not form any part of an agreement. No liability is taken for any error or mis-stalement. All parties must rely on their own inspections.