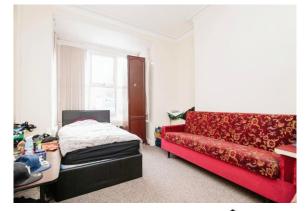

#### **Bedroom One**

Double glazed window to front aspect, carpeted floor, ceiling light point, storage cupboard and radiator.

## **Bedroom Two**

Double glazed window to rear aspect, carpeted floor, ceiling light point and radiator.

#### **Bedroom Three**

Double glazed window to rear aspect, carpeted floor, ceiling light point and radiator.