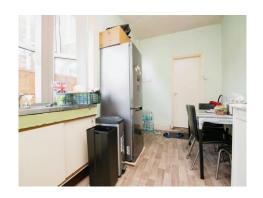

## **Kitchen**

Double glazed bay window to side aspect, double glazed window to rear aspect, lino flooring, part tiled walls, kitchen wall and base units, sink with drainer and mixer tap, ceiling light point and radiator.