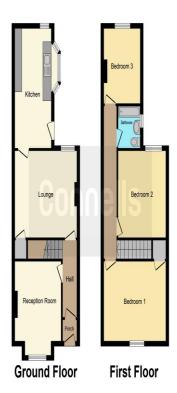

## **Ground Floor**

## **Porch**

#### Hall

Doors the reception rooms, stairs to first floor, radiator and ceiling light point.

# **Reception Room One**

Double glazed bay window to front aspect, carpeted floor, ceiling light point and radiator.

## **Reception Room Two**

Double glazed window to rear aspect, door to kitchen, carpeted floor, ceiling light and radiator.

## **Kitchen**

Double glazed bay window to side aspect, double glazed window to rear aspect, lino flooring, part tiled walls, kitchen wall and base units, sink with drainer and mixer tap, ceiling light point and radiator.

## **First Floor**

# Landing

Doors leading to all bedrooms and bathroom, ceiling light point and radiator.

#### **Bedroom One**

Double glazed window to front aspect, carpeted floor, ceiling light point, storage cupboard and radiator.

## **Bedroom Two**

Double glazed window to rear aspect, carpeted floor, ceiling light point and radiator.

#### **Bedroom Three**

Double glazed window to rear aspect, carpeted floor, ceiling light point and radiator.

## **Bathroom**

Double glazed window to side aspect, lino flooring, part tiled walls, bath, W.C, hand wash basin and radiator.

To view this property please contact Connells on

T 0121 420 3611 E bearwood@connells.co.uk

122-123 Poplar Road Bearwood SMETHWICK B66 4AP

Tenure: Freehold

**EPC** Rating: D

Property Ref: BEA311213 - 0012

This floorplan is for illustrative purposes only and is not drawn to scale. Measurements, floor-areas, openings and orientations are approximate. They should not be relied upon for any purpose and do not form any part of an agreement. No liability is taken for any error or mis-stalement. All parties must rely on their own inspections.