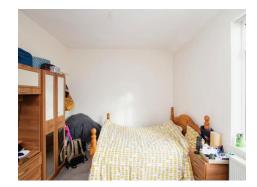

#### **Bedroom One**

Double glazed window to front aspect, carpeted floor, ceiling light point, storage cupboard and radiator.

## **Bedroom Two**

Double glazed window to rear aspect, carpeted floor, ceiling light point and radiator.

#### **Bedroom Three**

Double glazed window to rear aspect, carpeted floor, ceiling light point and radiator.