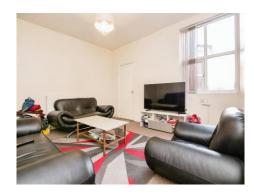

# **Reception Room One**

Double glazed bay window to front aspect, carpeted floor, ceiling light point and radiator.

## **Reception Room Two**

Double glazed window to rear aspect, door to kitchen, carpeted floor, ceiling light and radiator.