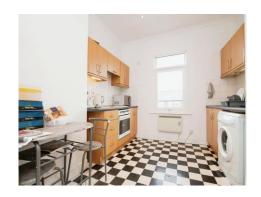

#### **Kitchen** 10' 4" x 11' 4" ( 3.15m x 3.45m )

Double glazed window, lino flooring, fitted kitchen with range of wall and base units, sink with drainer and mixer tap, plumbing for washing machine, ceiling spot lights and energy efficient slim line wall heater.