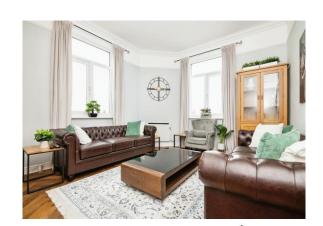

### **Reception Room** 12' 4" x 14' 4" ( 3.76m x 4.37m )

Double glazed windows with blinds attached, Oakwood parquet flooring, energy efficient slim line wall heater and ceiling light point, and energy efficient electric heater flush fitted into the chimney breast.