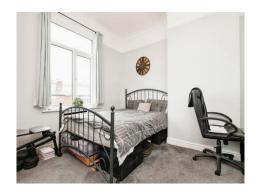

### **Bedroom** 11' 4" x 11' 1" ( 3.45m x 3.38m )

Double glazed window, ceiling light point, energy efficient slim line wall heater and carpeted floor.

To view this property please contact Connells on