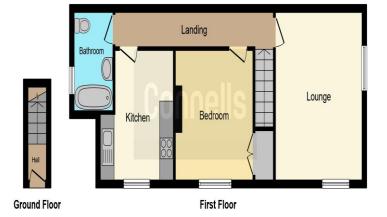

### Landing

Access to all rooms, ceiling light point and energy efficient slim line wall heater.

### **Reception Room** 12' 4" x 14' 4" ( 3.76m x 4.37m )

Double glazed windows with blinds attached, Oakwood parquet flooring, energy efficient slim line wall heater and ceiling light point, and energy efficient electric heater flush fitted into the chimney breast.

#### **Kitchen** 10' 4" x 11' 4" ( 3.15m x 3.45m )

Double glazed window, lino flooring, fitted kitchen with range of wall and base units, sink with drainer and mixer tap, plumbing for washing machine, ceiling spot lights and energy efficient slim line wall heater.

#### **Bathroom** 8' 4" x 5' 5" ( 2.54m x 1.65m )

Double glazed window, bath with shower, hand wash basin, w.c, lino flooring and ceiling light point.

### **Bedroom** 11' 4" x 11' 1" ( 3.45m x 3.38m )

Double glazed window, ceiling light point, energy efficient slim line wall heater and carpeted floor.

To view this property please contact Connells on

#### T 0121 420 3611 E bearwood@connells.co.uk

122-123 Poplar Road Bearwood SMETHWICK B66 4AP

Tenure: Leasehold

**EPC** Rating: E

Property Ref: BEA310698 - 0017

This footplan is for illustrative purposes only and is not drawn to scale. Measurements, floor-areas, openings and orientations are approximate. They should not be relied upon for any purpose and do not form any part of an agreement. No liability is taken for any error or mis-statement. All parties must rely on their own inspections.