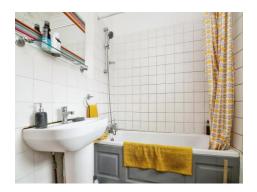

#### **Bathroom** 8' 4" x 5' 5" ( 2.54m x 1.65m )

Double glazed window, bath with shower, hand wash basin, w.c, lino flooring and ceiling light point.