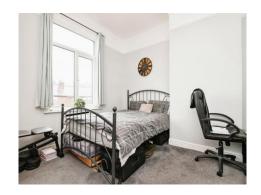

### **Bedroom** 11' 4" x 11' 1" ( 3.45m x 3.38m )

Double glazed window, ceiling light point, energy efficient slim line wall heater and carpeted floor.

To view this property please contact Connells on