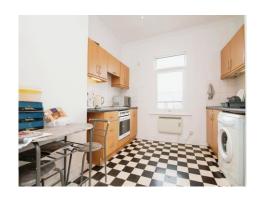

#### **Kitchen** 10' 4" x 11' 4" ( 3.15m x 3.45m )

Double glazed window, lino flooring, fitted kitchen with range of wall and base units, sink with drainer and mixer tap, plumbing for washing machine, ceiling spot lights and energy efficient slim line wall heater.