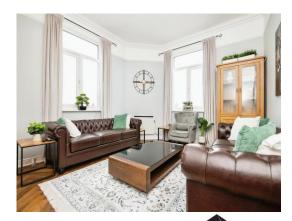

### **Reception Room** 12' 4" x 14' 4" ( 3.76m x 4.37m )

Double glazed windows with blinds attached, Oakwood parquet flooring, energy efficient slim line wall heater and ceiling light point, and energy efficient electric heater flush fitted into the chimney breast.