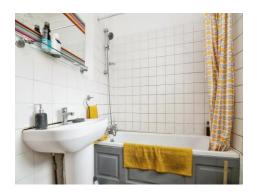

#### **Bathroom** 8' 4" x 5' 5" ( 2.54m x 1.65m )

Double glazed window, bath with shower, hand wash basin, w.c, lino flooring and ceiling light point.