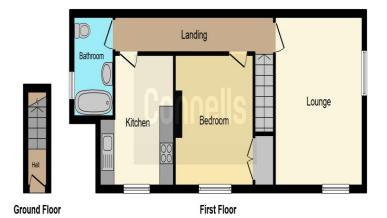

### Landing

Access to all rooms, ceiling light point and energy efficient slim line wall heater.

### **Reception Room** 12' 4" x 14' 4" ( 3.76m x 4.37m )

Double glazed windows with blinds attached, Oakwood parquet flooring, energy efficient slim line wall heater and ceiling light point, and energy efficient electric heater flush fitted into the chimney breast.

#### **Kitchen** 10' 4" x 11' 4" ( 3.15m x 3.45m )

Double glazed window, lino flooring, fitted kitchen with range of wall and base units, sink with drainer and mixer tap, plumbing for washing machine, ceiling spot lights and energy efficient slim line wall heater.

#### **Bathroom** 8' 4" x 5' 5" ( 2.54m x 1.65m )

Double glazed window, bath with shower, hand wash basin, w.c, lino flooring and ceiling light point.

### **Bedroom** 11' 4" x 11' 1" ( 3.45m x 3.38m )

Double glazed window, ceiling light point, energy efficient slim line wall heater and carpeted floor.

To view this property please contact Connells on

#### T 0121 420 3611 E bearwood@connells.co.uk

122-123 Poplar Road Bearwood SMETHWICK B66 4AP

Tenure: Leasehold

**EPC** Rating: E

Property Ref: BEA310698 - 0016

This floorplan is for illustrative purposes only and is not drawn to scale. Measurements, floor-areas, openings and orientations are approximate. They should not be relied upon for any purpose and do not form any part of an agreement. No liability is taken for any error or mis-statement. All parties must rely on their own inspections.