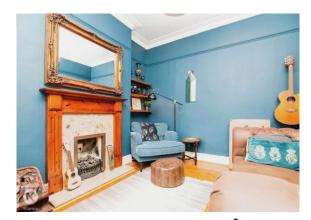

## **Reception Room Two** 12' 9" x 10' 2" ( 3.89m x 3.10m )

Beautiful stained oak wood floor, fireplace with gas fire, picture rail, full length double glazed window to rear aspect, double radiator, ceiling light point.