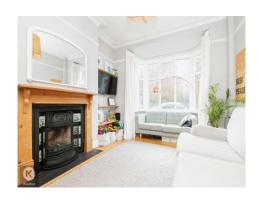

### **Reception Room One** 12' x 10' 2" ( 3.66m x 3.10m )

Double glazed bay window to front aspect, beautiful stained oak wood floors, original fireplace with coal burning fire, picture rail, fitted selves, ceiling light point and radiator.