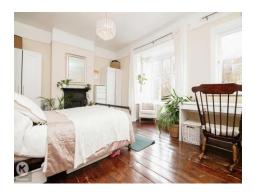

# **Bedroom One** 12' 9" x 15' 7" ( 3.89m x 4.75m )

Two double glazed windows to front aspect, solid wood floors, ceiling light point and radiator.