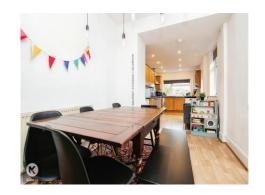

#### Kitchen/ Diner

Fantastic real wood fitted kitchen, spot lights, feature light fitting, bayed double glazed window to side aspect and double glazed window over sink to garden view. Laminate flooring, sink with mixer tap and separate drainer, space for dryer and oven/hob, space for fridge and freezer, plumbing for washing machine, door to garden.