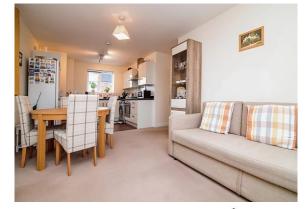

#### **Lounge/ Kitchen** 22' 10" x 13' 4" ( 6.96m x 4.06m )

Double glazed windows to the side and rear aspects, radiator, ceiling light point, carpeted flooring, double glazed French doors giving access to the balcony.

## Lounge

Double glazed windows to the side and rear aspects, radiator, ceiling light point, carpeted flooring, double glazed French doors giving access to the balcony.