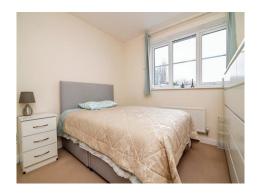

# **Bedroom One** 13' 4" x 9' 10" ( 4.06m x 3.00m )

Double glazed window to the rear aspect, radiator, ceiling light point, carpeted flooring.

# **Bedroom Two** 10' 4" x 8' 3" ( 3.15m x 2.51m )

Double glazed window to the rear aspect, radiator, ceiling light point, carpeted flooring.

This floorplan is for illustrative purposes only and is not drawn to scale. Measurements, floor-areas, openings and orientations are approximate. They should not be relied upon for any purpose and do not form any part of an agreement. No liability is taken for any error or mis-statement. All parties must rely on their own inspections.