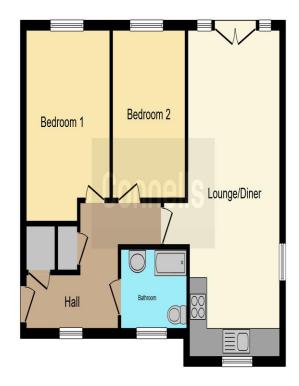

## **Entrance Hallway**

Double glazed windows to the side and rear aspects, radiator, ceiling light point, carpeted flooring, double glazed French doors giving access to the balcony.

#### **Lounge/ Kitchen** 22' 10" x 13' 4" ( 6.96m x 4.06m )

Double glazed windows to the side and rear aspects, radiator, ceiling light point, carpeted flooring, double glazed French doors giving access to the balcony.

## Lounge

Double glazed windows to the side and rear aspects, radiator, ceiling light point, carpeted flooring, double glazed French doors giving access to the balcony.

#### **Kitchen**

Double glazed window to the front aspect, fitted kitchen, wall and base units, work surfaces, sink and drainer, integrated oven and hob, cooker hood, plumbing for a washing machine, ceiling light point, laminate flooring.

#### **Bathroom**

Double glazed window to the front aspect, radiator, bath with overhead shower, wash hand basin, W.C., part tiled, ceiling light point, laminate flooring.

# **Bedroom One** 13' 4" x 9' 10" ( 4.06m x 3.00m )

Double glazed window to the rear aspect, radiator, ceiling light point, carpeted flooring.

# **Bedroom Two** 10' 4" x 8' 3" ( 3.15m x 2.51m )

Double glazed window to the rear aspect, radiator, ceiling light point, carpeted flooring.

This floorplan is for illustrative purposes only and is not drawn to scale. Measurements, floor-areas, openings and orientations are approximate. They should not be relied upon for any purpose and do not form any part of an agreement. No liability is taken for any error or mis-statement. All parties must rely on their own inspections.