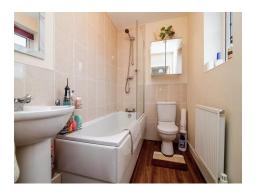

#### **Bathroom**

Double glazed window to the front aspect, radiator, bath with overhead shower, wash hand basin, W.C., part tiled, ceiling light point, laminate flooring.