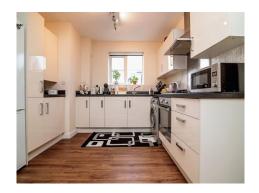

#### **Kitchen**

Double glazed window to the front aspect, fitted kitchen, wall and base units, work surfaces, sink and drainer, integrated oven and hob, cooker hood, plumbing for a washing machine, ceiling light point, laminate flooring.