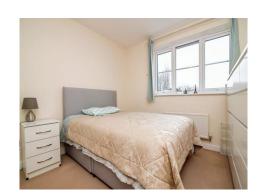

#### **Bedroom One** 13' 4" x 9' 10" ( 4.06m x 3.00m )

Double glazed window to the rear aspect, radiator, ceiling light point, and carpeted flooring.

# **Bedroom Two** 10' 4" x 8' 3" ( 3.15m x 2.51m )

Double glazed window to the rear aspect, radiator, ceiling light point, and carpeted flooring.

This floorplan is for illustrative purposes only and is not drawn to scale. Measurements, floor-areas, openings and orientations are approximate. They should not be relied upon for any purpose and do not form any part of an agreement. No liability is taken for any error or mis-statement. All parties must rely on their own inspections.