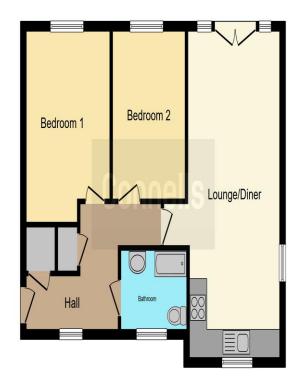

## **Entrance Hallway**

Double glazed windows to the side and rear aspects, radiator, ceiling light point, carpeted flooring, double glazed French doors giving access to the balcony.

## **Lounge/ Kitchen** 22' 10" x 13' 4" ( 6.96m x 4.06m )

Double glazed windows to the side and rear aspects, radiator, ceiling light point, carpeted flooring, double glazed French doors giving access to the balcony.

#### Lounge

Double glazed windows to the side and rear aspects, radiator, ceiling light point, carpeted flooring, double glazed French doors giving access to the balcony.

#### **Kitchen**

Double glazed window to the front aspect, fitted kitchen, wall and base units, work surfaces, sink and drainer, integrated oven and hob, cooker hood, plumbing for a washing machine, ceiling light point, laminate flooring.

#### **Bathroom**

Double glazed window to the front aspect, radiator, bath with overhead shower, wash hand basin, W.C., part tiled, ceiling light point, laminate flooring.

#### **Bedroom One** 13' 4" x 9' 10" ( 4.06m x 3.00m )

Double glazed window to the rear aspect, radiator, ceiling light point, and carpeted flooring.

# **Bedroom Two** 10' 4" x 8' 3" ( 3.15m x 2.51m )

Double glazed window to the rear aspect, radiator, ceiling light point, and carpeted flooring.

This floorplan is for illustrative purposes only and is not drawn to scale. Measurements, floor-areas, openings and orientations are approximate. They should not be relied upon for any purpose and do not form any part of an agreement. No liability is taken for any error or mis-statement. All parties must rely on their own inspections.