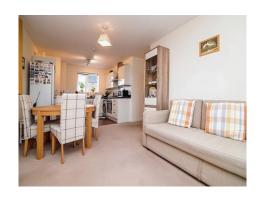

## **Lounge/ Kitchen** 22' 10" x 13' 4" ( 6.96m x 4.06m )

Double glazed windows to the side and rear aspects, radiator, ceiling light point, carpeted flooring, double glazed French doors giving access to the balcony.

#### Lounge

Double glazed windows to the side and rear aspects, radiator, ceiling light point, carpeted flooring, double glazed French doors giving access to the balcony.