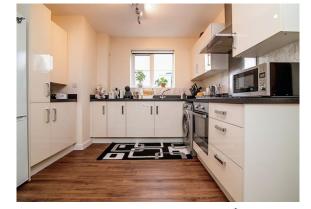

#### **Kitchen**

Double glazed window to the front aspect, fitted kitchen, wall and base units, work surfaces, sink and drainer, integrated oven and hob, cooker hood, plumbing for a washing machine, ceiling light point, laminate flooring.