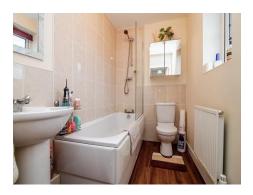

#### **Bathroom**

Double glazed window to the front aspect, radiator, bath with overhead shower, wash hand basin, W.C., part tiled, ceiling light point, laminate flooring.