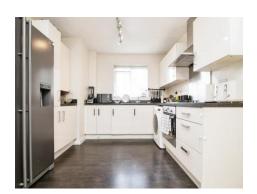

#### Kitchen

Double glazed window to the front aspect, fitted kitchen, wall and base units, work surfaces, sink and drainer, integrated oven and hob, cooker hood, plumbing for a washing machine, ceiling light point, laminate flooring.