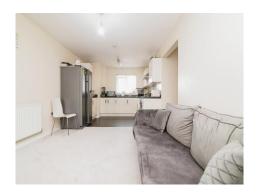

# Lounge

Double glazed windows to the side and rear aspects, radiator, ceiling light point, carpeted flooring, double glazed French doors giving access to the balcony.