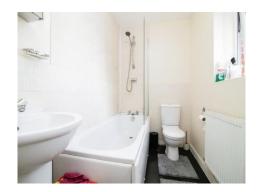

#### **Bathroom**

Double glazed window to the front aspect, radiator, bath with overhead shower, wash hand basin, w.c, part tiled, ceiling light point, laminate flooring.