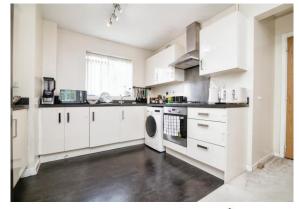

#### Kitchen

Double glazed window to the front aspect, fitted kitchen, wall and base units, work surfaces, sink and drainer, integrated oven and hob, cooker hood, plumbing for a washing machine, ceiling light point, laminate flooring.