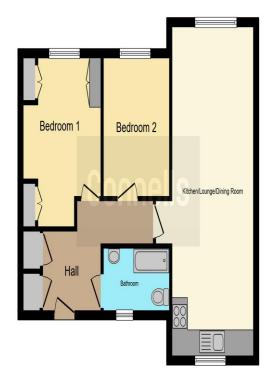

# **Entrance Hallway**

Double glazed window to the front aspect, storage cupboards, doors onto;

**Lounge / Kitchen** 22' 10" x 13' 4" ( 6.96m x 4.06m )

# **Bedroom One** 13' 4" x 9' 10" ( 4.06m x 3.00m )

Double glazed window to the rear aspect, radiator, ceiling light point, carpeted flooring.

# **Bedroom Two** 8' 3" x 10' 4" ( 2.51m x 3.15m )

Double glazed window to the rear aspect, radiator, ceiling light point, carpeted flooring.

This floorplan is for illustrative purposes only and is not drawn to scale. Measurements, floor-areas, openings and orientations are approximate. They should not be relied upon for any purpose and do not form any part of an agreement. No liability is taken for any error or mis-statement. All parties must rely on their own inspections.

#### **Bathroom**

Double glazed window to the front aspect, radiator, bath with overhead shower, wash hand basin, w.c, part tiled, ceiling light point, laminate flooring.