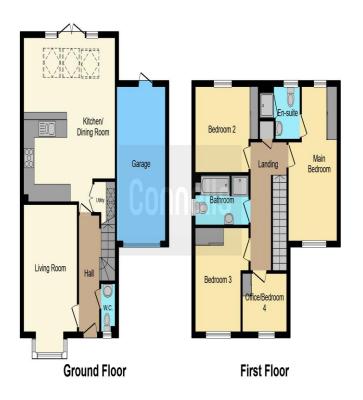

122-123 Poplar Road Bearwood SMETHWICK B66 4AP

Tenure: Freehold

**EPC** Rating: B

Property Ref: BEA310192 - 0012

This floorplan is for illustrative purposes only and is not drawn to scale. Measurements, floor-areas, openings and orientations are approximate. They should not be relied upon for any purpose and do not form any part of an agreement. No liability is taken for any error or mis-stalement. All parties must rely on their own inspections.