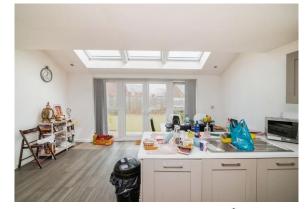

### Kitchen/ Diner

Double glazed patio doors out to garden, three sky lights, laminate flooring, fitted kitchen with range of wall and base units, sink with drainer and mixer tap, integrated double oven and six ring gas hob, extractor fan, spotlights, access to utility room and radiator.