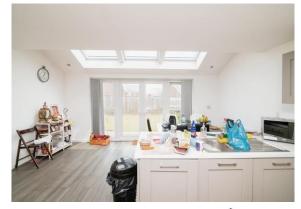

#### Kitchen/ Diner

Double glazed patio doors out to garden, three sky lights, laminate flooring, fitted kitchen with range of wall and base units, sink with drainer and mixer tap, integrated double oven and six ring gas hob, extractor fan, spotlights, access to utility room and radiator.