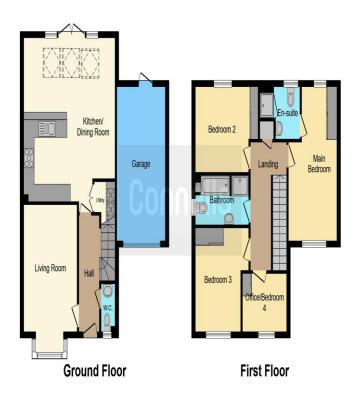

# Ground Floor Hallway

Doors leading into living room, kitchen and downstairs w.c, radiator and ceiling light point.

## **Reception Room**

Double glazed bay window to front aspect, carpeted floor, ceiling light point and radiator.

#### Kitchen/ Diner

Double glazed patio doors out to garden, three sky lights, laminate flooring, fitted kitchen with range of wall and base units, sink with drainer and mixer tap, integrated double oven and six ring gas hob, extractor fan, spotlights, access to utility room and radiator.

### W.C

Double glazed window to front aspect, w.c, hand wash basin, radiator and ceiling light point.

# First Floor Landing

Access to all bedrooms, family bathroom and storage cupboard, radiator and ceiling light point.

### **Bedroom One**

Double glazed window to front aspect, access to en-suite, built in wardrobe, carpeted floor, radiator and ceiling light point.

# En-Suite Bedroom Two

Double glazed window to rear aspect, built in wardrobe, carpeted floor, radiator and ceiling light point.

### **Bedroom Three**

Double glazed window to front aspect, built in wardrobe, carpeted floor, radiator and ceiling light point.

### **Bedroom Four**

Double glazed window to front aspect, built in wardrobe, carpeted floor, radiator and ceiling light point.

## **Bathroom**

Double glazed window to side aspect, bath, shower cubicle,

and wash basin, w.c, ceiling light point and radiator

To view this property please contact Connells on

T 0121 420 3611 E bearwood@connells.co.uk

122-123 Poplar Road Bearwood SMETHWICK B66 4AP

Tenure: Freehold

**EPC** Rating: B

Property Ref: BEA310192 - 0010

This floorplan is for illustrative purposes only and is not drawn to scale. Measurements, floor-areas, openings and orientations are approximate. They should not be relied upon for any purpose and do not form any part of an agreement. No liability is taken for any error or mis-stalement. All parties must rely on their own inspections.