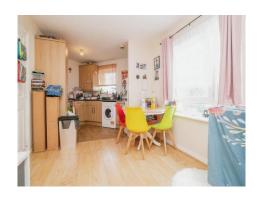

#### Kitchen

Double glazed window to the front aspect, fitted kitchen, wall and base units, work surfaces, sink and drainer, gas hob and oven, cooker hood, plumbing for a washing machine, two ceiling light points, tiled flooring.