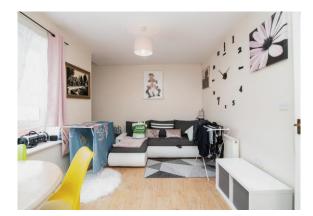

# Lounge / Dining Room / Kitchen Lounge / Dining Room

Double glazed patio doors to the rear, TV point, ceiling light point, carpeted flooring.