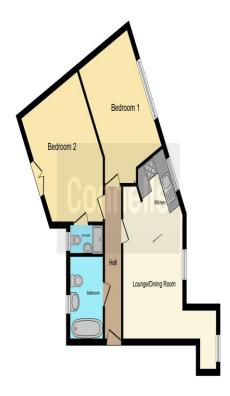

### **Bathroom**

Double glazed window to the front aspect, bath, wash hand basin, wc, part tiled, ceiling light point, lino flooring.

This floorplan is for illustrative purposes only and is not drawn to scale. Measurements, floor-areas, openings and orientations are approximate. They should not be relied upon for any purpose and do not form any part of an agreement. No liability is taken for any error or mis-stalement. All parties must rely on their own inspections.