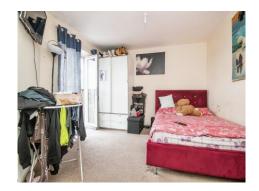

### **Bedroom One**

Double glazed window to the rear aspect, electric heater, ceiling light point, carpeted flooring.

#### **Bedroom Two**

Double glazed window to the rear aspect, electric heater, ceiling light point, carpeted flooring.