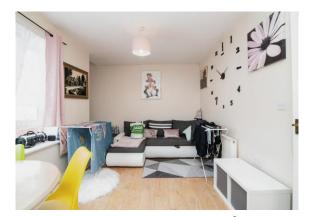

# **Lounge / Dining Room**

Double glazed patio doors to the rear, TV point, ceiling light point, and carpeted flooring.