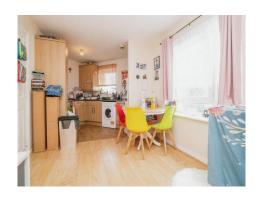

#### Kitchen

Double glazed window to the front aspect, fitted kitchen, wall and base units, work surfaces, sink and drainer, gas hob and oven, cooker hood, plumbing for a washing machine, two ceiling light points, tiled flooring.