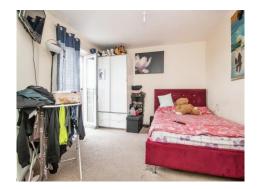

#### **Bedroom One**

Double glazed window to the rear aspect, electric heater, ceiling light point, and carpeted flooring.

# **Bedroom Two**

Double glazed window to the rear aspect, electric heater, ceiling light point, and carpeted flooring.