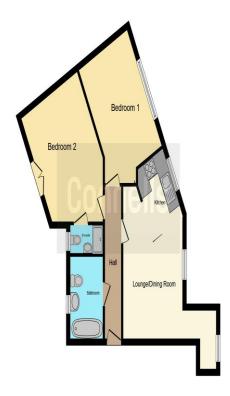

## **Bathroom**

Double glazed window to the front aspect, bath, wash hand basin, W.C, part tiled, ceiling light point, lino flooring.

This floorplan is for illustrative purposes only and is not drawn to scale. Measurements, floor-areas, openings and orientations are approximate. They should not be relied upon for any purpose and do not form any part of an agreement. No liability is taken for any error or mis-stalement. All parties must rely on their own inspections.